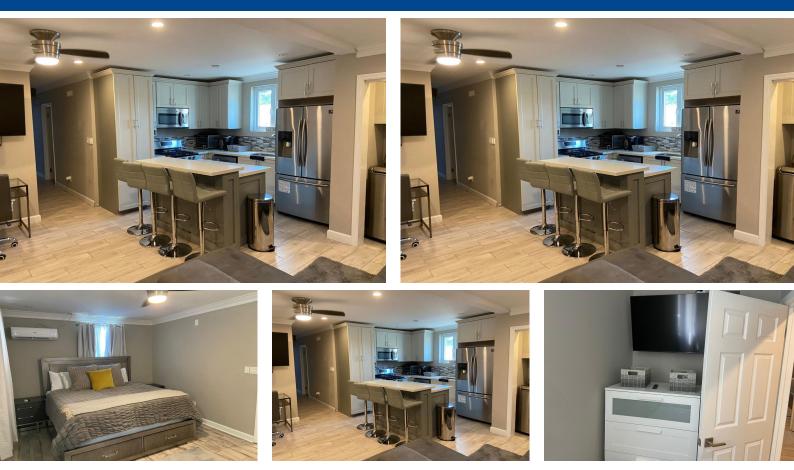

## Discover comfort and convenience in this charming 2-bedroom, 1-bathroom rental. An additional room...

Discover comfort and convenience in this charming 2-bedroom, 1-bathroom rental. An additional room with a TV makes for extra recreational space. The cozy living room, well-equipped kitchen, and cozy bedrooms make it a perfect fit for your family. Enjoy a lovely backyard and easy access to schools, parks, shopping, and dining. This home has electricity, water, and cable, with totally new appliances and a TV in the two bedrooms and the bonus room. Schedule a viewing today for your new rental home! Viewing available from October 1, 2024...read more on our website.

Bedrooms: 2 Bathrooms: 1 Lot Size: 7000 ST Subdivision: Stapledon RENTA Gardens New Prov Features: Cable, Can Be Rented, Family Oriented, Fully Fenced, Furnished, Highway Access, Landscaped, Quiet Area, Recreation Nearby, Road - Paved, Shopping Nearby