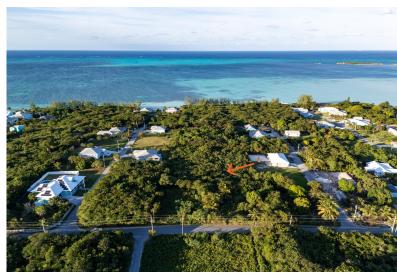

## LAND NORTHERN SIDE OF RUSSELL, Russell Island, Ele

This large lot can be sub-divided into smaller lots or one may want to build a home and have...

This large lot can be sub-divided into smaller lots or one may want to build a home and have privacy to enjoy the many fruit trees and tranquility of living on beautiful Russell Island. Easy access from private access road to the East. Call or email for more details. Short distance to beach, water and town....read more on our website.

Bedrooms: 0
Bathrooms: 0
Lot Size: 44000 TR of LAND NORTHERN SIDE
Subdivision: Russell Island,
OF RUSSELL, Russell Island,
Features: Acreage, Easy Eleuthera
Access, Level Lot, Phone:
Marina Nearby, None,

Treed Lot

JAMES SARLES REALTY

\$882.000 ID# M59536 View Online www.sarlesrealty.com