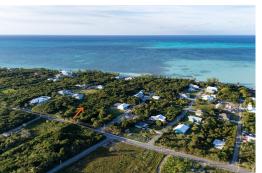

## LAND NORTHERN SIDE OF RUSSELL, Russell Island, Ele

This large lot can be sub-divided into smaller lots or one may want to build a home and have...

This large lot can be sub-divided into smaller lots or one may want to build a home and have privacy to enjoy the many fruit trees and tranquility of living on beautiful Russell Island. Easy access from private access road to the East. Call or email for more details. Short distance to beach, water and town....read more on our website.

Bedrooms: 0
Bathrooms: 0
Lot Size: 44000 TR of LAND NORTHERN SIDE
Subdivision: Russell Island,
OF RUSSELL, Russell Island,
Features: Acreage, Easy Eleuthera
Access, Level Lot, Phone:
Marina Nearby, None,

Treed Lot

JAMES SARLES REALTY

\$882.000 ID# M59536 View Online www.sarlesrealty.com