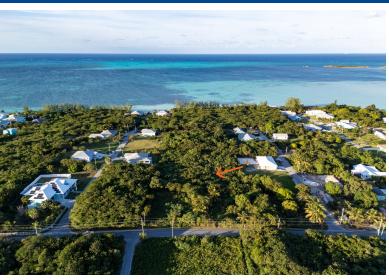

## LAND NORTHERN SIDE OF RUSSELL, Russell Island, Ele

This large lot can be sub-divided into smaller lots or one may want to build a home and have...

This large lot can be sub-divided into smaller lots or one may want to build a home and have privacy to enjoy the many fruit trees and tranquility of living on beautiful Russell Island. Easy access from private access road to the East. Call or email for more details. Short distance to beach, water and town....read more on our website.

Bedrooms: 0
Bathrooms: 0
Lot Size: 44000 TR of LAND NORTHERN SIDE
Subdivision: Russell Island,
OF RUSSELL, Russell Island,
Features: Acreage, Easy Eleuthera
Access, Level Lot, Phone:
Marina Nearby, None,

Treed Lot

JAMES SARLES REALTY

\$882.000 ID# M59536 View Online www.sarlesrealty.com