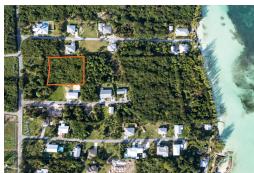

## LAND NORTHERN SIDE OF RUSSELL, Russell Island, Ele

This large lot can be sub-divided into smaller lots or one may want to build a home and have...

This large lot can be sub-divided into smaller lots or one may want to build a home and have privacy to enjoy the many fruit trees and tranquility of living on beautiful Russell Island. Easy access from private access road to the East. Call or email for more details. Short distance to beach, water and town....read more on our website.

Bedrooms: 0
Bathrooms: 0
Lot Size: 44000 TR of LAND NORTHERN SIDE
Subdivision: Russell Island,
OF RUSSELL, Russell Island,
Features: Acreage, Easy Eleuthera
Access, Level Lot, Phone:
Marina Nearby, None,