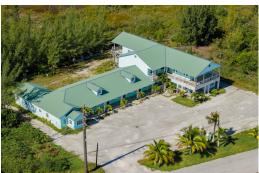

## Plaza – Buccaneer Beach West Lot 16, West End Gran

Discover Treasure Plaza: Your Next Investment Opportunity in Grand Bahama! Welcome to Treasure...

Discover Treasure Plaza: Your Next Investment Opportunity in Grand Bahama!

Welcome to Treasure Plaza, the premier commercial property that promises to elevate your business ventures in the vibrant West End of Grand Bahama! Spanning over 11,000 square feet of versatile retail space, this property is a blank canvas for your imaginationâ€"perfectly suited for offices, shops, or restaurants.

Why Choose Treasure Plaza?

•â• â• Prime Location: Nestled between the stunning Old Bahama Bay and the bustling Eight Mile Rock, Treasure Plaza boasts...read more on our website.

\$975.000 ID# 61001 View Online www.sarlesrealty.com