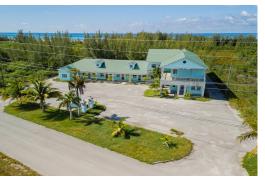

## Plaza – Buccaneer Beach West Lot 16, West End Gran

Discover Treasure Plaza: Your Next Investment Opportunity in Grand Bahama! Welcome to Treasure...

Discover Treasure Plaza: Your Next Investment Opportunity in Grand Bahama!

Welcome to Treasure Plaza, the premier commercial property that promises to elevate your business ventures in the vibrant West End of Grand Bahama! Spanning over 11,000 square feet of versatile retail space, this property is a blank canvas for your imaginationâ€"perfectly suited for offices, shops, or restaurants.

Why Choose Treasure Plaza?

•â• â• Prime Location: Nestled between the stunning Old Bahama Bay and the bustling Eight Mile Rock, Treasure Plaza boasts...read more on our website.

\$975.000 ID# 61001 View Online www.sarlesrealty.com