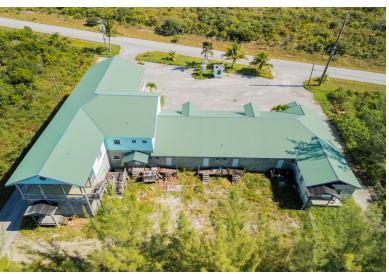

## Plaza – Buccaneer Beach West Lot 16, West End Gran

Discover Treasure Plaza: Your Next Investment Opportunity in Grand Bahama! Welcome to Treasure...

Discover Treasure Plaza: Your Next Investment Opportunity in Grand Bahama!

Welcome to Treasure Plaza, the premier commercial property that promises to elevate your business ventures in the vibrant West End of Grand Bahama! Spanning over 11,000 square feet of versatile retail space, this property is a blank canvas for your imaginationâ€"perfectly suited for offices, shops, or restaurants.

Why Choose Treasure Plaza?

•â• â• Prime Location: Nestled between the stunning Old Bahama Bay and the bustling Eight Mile Rock, Treasure Plaza boasts...read more on our website.

\$975.000 ID# 61001 View Online www.sarlesrealty.com