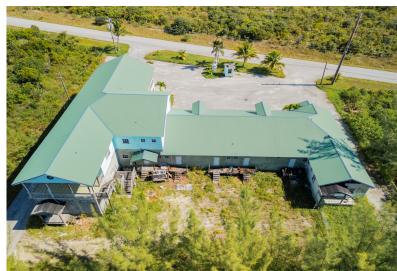

## Plaza – Buccaneer Beach West Lot 16, West End Gran

Discover Treasure Plaza: Your Next Investment Opportunity in Grand Bahama! Welcome to Treasure...

Discover Treasure Plaza: Your Next Investment Opportunity in Grand Bahama!

Welcome to Treasure Plaza, the premier commercial property that promises to elevate your business ventures in the vibrant West End of Grand Bahama! Spanning over 11,000 square feet of versatile retail space, this property is a blank canvas for your imaginationâ€"perfectly suited for offices, shops, or restaurants.

Why Choose Treasure Plaza?

•â• â• Prime Location: Nestled between the stunning Old Bahama Bay and the bustling Eight Mile Rock, Treasure Plaza boasts...read more on our website.

\$975.000 ID# 61001 View Online www.sarlesrealty.com