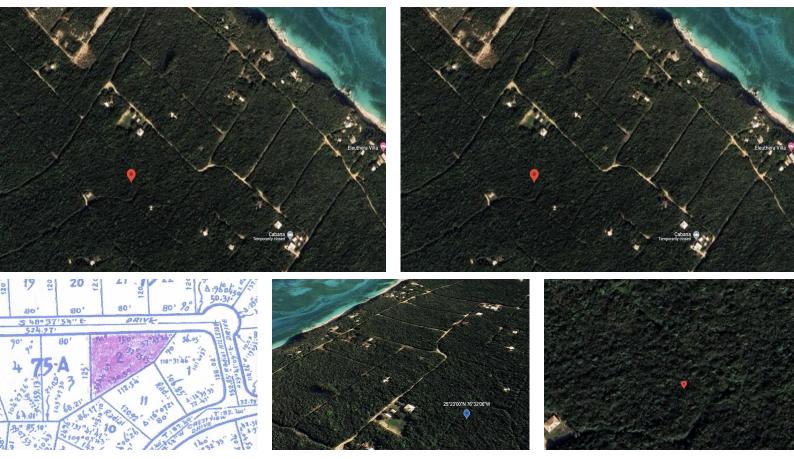

## ELEUTHERA ISLAND SHORES, Other Eleuthera, Eleuthera

These two lots present an incredible opportunity with 21,000 square feet to own a slice of...

These two lots present an incredible opportunity with 21,000 square feet to own a slice of paradise! Spanning nearly half an acre combined, these properties are located in the tranquil community of Eleuthera Island Shores in Gregory Town. With boundary markers already in place, it's easier than ever to envision your investment in this great location. Eleuthera is famous for its breathtaking beaches and rich historical landmarks, making these lots perfect for those looking to invest in The Bahamas. Plus, power services are located nearby....read more on our website.

Bedrooms: 0 Bathrooms: 0 Lot Size: 21000 Subdivision: Other Eleuthera Features: None

ELEUTHERA ISLAND SHORES, Other Eleuthera, Eleuthera Phone:

## \$37.500 ID# M57277 View Online www.sarlesrealty.com