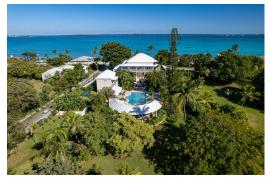

## MNS, EASTERN ROAD, Eastern Road, New Providence/Par

This stunning, colonial home was built in 1924 and boasts of extensive renovations and expansions....

This stunning, colonial home was built in 1924 and boasts of extensive renovations and expansions. Considered on of the finest homes on the popular Eastern Road, The Columns is a property with unparalleled beauty and charm. The home comprises 5,340 sq. ft. of living space with a 1 bedroom garage apartment and 5 bedrooms in the main house. This elegant residence has a formal living room and dining room, sitting room, casual family room connecting to a casual dining area, bahama room and extensive outdoor patios and verandahs. The well thought out floor plan provides wonderful flow throughout each area and is perfect for the casual living of a large family as well as formal entertaining. A newly renovated kitchen with granite counters and top of the line appliances is sure to inspire any cul...read more on our website.

Bedrooms: 6
Bathrooms: 5
Lot Size: 56628
Subdivision: Eastern Road
Features: Acreage, Beach
Front, Family Oriented,
Fully Fenced, Furnished,
Guest House, Highway
Access, Impact Shutters,
Low Maint Yard, Main
Level Entry, Pets Allowed,
Quiet Area, Road Paved, Stand-by
Generator, Swimming
Pool, View - Ocean

THE COLUMNS, EASTERN ROAD, Eastern Road, New Providence/Paradise Island Phone:

\$3.750,000 ID# M59532 View Online www.sarlesrealty.com