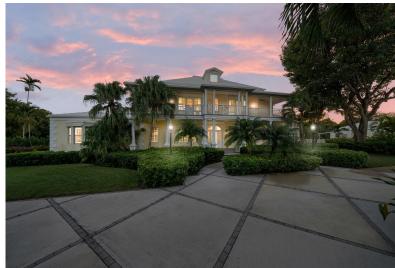

## MNS, EASTERN ROAD, Eastern Road, New Providence/Par

This stunning, colonial home was built in 1924 and boasts of extensive renovations and expansions....

This stunning, colonial home was built in 1924 and boasts of extensive renovations and expansions. Considered on of the finest homes on the popular Eastern Road, The Columns is a property with unparalleled beauty and charm. The home comprises 5,340 sq. ft. of living space with a 1 bedroom garage apartment and 5 bedrooms in the main house. This elegant residence has a formal living room and dining room, sitting room, casual family room connecting to a casual dining area, bahama room and extensive outdoor patios and verandahs. The well thought out floor plan provides wonderful flow throughout each area and is perfect for the casual living of a large family as well as formal entertaining. A newly renovated kitchen with granite counters and top of the line appliances is sure to inspire any cul...read more on our website.

THE COLUMNS, EASTERN ROAD, Eastern Road, New Providence/Paradise Island Phone:

\$3.750,000 ID# M59532 View Online www.sarlesrealty.com