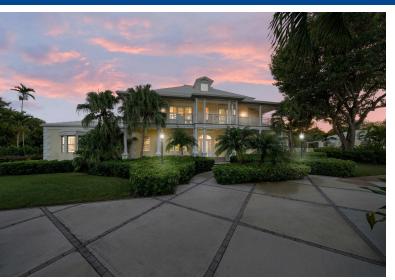

## MNS, EASTERN ROAD, Eastern Road, New Providence/Par

This stunning, colonial home was built in 1924 and boasts of extensive renovations and expansions....

This stunning, colonial home was built in 1924 and boasts of extensive renovations and expansions. Considered on of the finest homes on the popular Eastern Road, The Columns is a property with unparalleled beauty and charm. The home comprises 5,340 sq. ft. of living space with a 1 bedroom garage apartment and 5 bedrooms in the main house. This elegant residence has a formal living room and dining room, sitting room, casual family room connecting to a casual dining area, bahama room and extensive outdoor patios and verandahs. The well thought out floor plan provides wonderful flow throughout each area and is perfect for the casual living of a large family as well as formal entertaining. A newly renovated kitchen with granite counters and top of the line appliances is sure to inspire any cul...read more on our website.

THE COLUMNS, EASTERN ROAD, Eastern Road, New Providence/Paradise Island Phone:

\$3.750,000 ID# M59532 View Online www.sarlesrealty.com