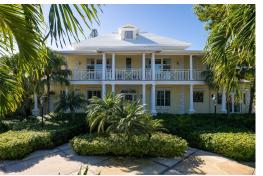

## MNS, EASTERN ROAD, Eastern Road, New Providence/Par

This stunning, colonial home was built in 1924 and boasts of extensive renovations and expansions....

This stunning, colonial home was built in 1924 and boasts of extensive renovations and expansions. Considered on of the finest homes on the popular Eastern Road, The Columns is a property with unparalleled beauty and charm. The home comprises 5,340 sq. ft. of living space with a 1 bedroom garage apartment and 5 bedrooms in the main house. This elegant residence has a formal living room and dining room, sitting room, casual family room connecting to a casual dining area, bahama room and extensive outdoor patios and verandahs. The well thought out floor plan provides wonderful flow throughout each area and is perfect for the casual living of a large family as well as formal entertaining. A newly renovated kitchen with granite counters and top of the line appliances is sure to inspire any cul...read more on our website.

THE COLUMNS, EASTERN ROAD, Eastern Road, New Providence/Paradise Island Phone:

\$3.750,000 ID# M59532 View Online www.sarlesrealty.com