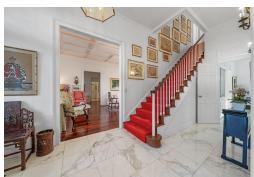

## MNS, EASTERN ROAD, Eastern Road, New Providence/Par

This stunning, colonial home was built in 1924 and boasts of extensive renovations and expansions....

This stunning, colonial home was built in 1924 and boasts of extensive renovations and expansions. Considered on of the finest homes on the popular Eastern Road, The Columns is a property with unparalleled beauty and charm. The home comprises 5,340 sq. ft. of living space with a 1 bedroom garage apartment and 5 bedrooms in the main house. This elegant residence has a formal living room and dining room, sitting room, casual family room connecting to a casual dining area, bahama room and extensive outdoor patios and verandahs. The well thought out floor plan provides wonderful flow throughout each area and is perfect for the casual living of a large family as well as formal entertaining. A newly renovated kitchen with granite counters and top of the line appliances is sure to inspire any cul...read more on our website.