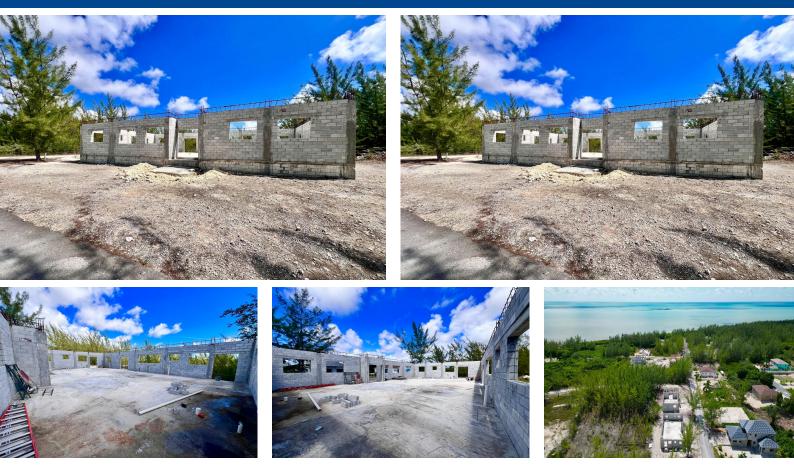

## STWARD DRIVE, Bacardi Road, New Providence/Paradise Is

Welcome to South Seas, a rising star in the southwest! This sturdy and well-maintained...

Welcome to South Seas, a rising star in the southwest! This sturdy and well-maintained single-family home structure offers a unique opportunity to design your dream residence. Spanning approximately 2,800 sq ft, the property comes with plans for a spacious 4-bedroom home, making it ideal for family living. Located within a secure, gated community, South Seas offers more than just safetyâ€"it promises a vibrant future. With ongoing developments like a marina, community pool, and tennis courts, it's clear that this neighborhood is on the rise. One of the standout features of South Seas is its exclusive beach access, making it one of the few communities in the area to offer this sought-after amenity. This is your chance to be part of an exciting and growing community. call to set up a viewi...read more on our website.