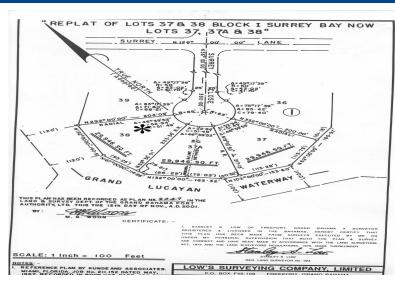

## Surrey Bay Lot

## Prime Lot on Grand Lucayan Waterway

Located in Surrey Bay Subdivision just off of the Casuarina Bridge lot 38 is measured at 29,964 square feet with over 230 ft. of Prime canal frontage. Situated right on The Grand Lucayan Water Way this lot offers great southern waterway views and is within 15 minutes of Port Lucaya Market Place....read more on our website.

Lot Size: 29,946 sq ft

Maint. Fees: -

Subdivision: Surrey Bay Features: Canal Front 236' Canal Frontage

James Sarles Phone: (242) 351-9081 jamessarlesrealty@gmail.com

\$366,000 ID# 1457 <u>View Online</u> www.sarlesrealty.com