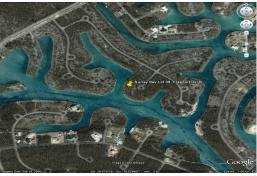

## Surrey Bay Lot

## Prime Lot on Grand Lucayan Waterway

Located in Surrey Bay Subdivision just off of the Casuarina Bridge lot 38 is measured at 29,964 square feet with over 230 ft. of Prime canal frontage. Situated right on The Grand Lucayan Water Way this lot offers great southern waterway views and is within 15 minutes of Port Lucaya Market Place....read more on our website.

Lot Size: 29,946 sq ft

Maint. Fees: -

Subdivision: Surrey Bay Features: Canal Front 236' Canal Frontage

James Sarles Phone: (242) 351-9081 jamessarlesrealty@gmail.com

\$366,000 ID# 1457 <u>View Online</u> www.sarlesrealty.com