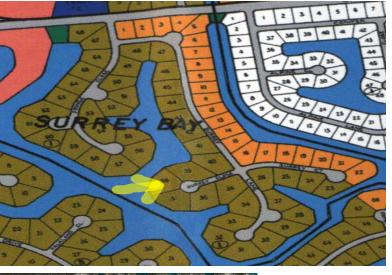

## Surrey Bay Lot

## Prime Lot on Grand Lucayan Waterway

Located in Surrey Bay Subdivision just off of the Casuarina Bridge lot 38 is measured at 29,964 square feet with over 230 ft. of Prime canal frontage. Situated right on The Grand Lucayan Water Way this lot offers great southern waterway views and is within 15 minutes of Port Lucaya Market Place....read more on our website.

Lot Size: 29,946 sq ft

Maint. Fees: -

Subdivision: Surrey Bay Features: Canal Front 236' Canal Frontage

James Sarles Phone: (242) 351-9081 jamessarlesrealty@gmail.com

\$366,000 ID# 1457 <u>View Online</u> www.sarlesrealty.com