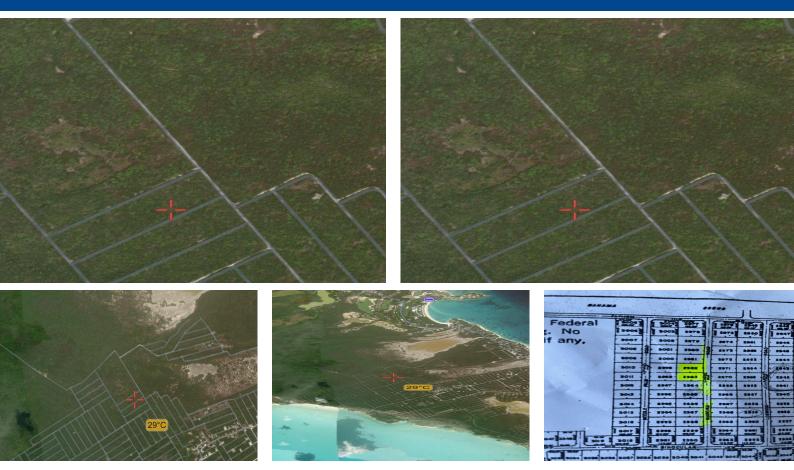

## 2 MADEIRA ROAD, Bahama Sound, Exuma & Exuma

## Located in the northern side of Exuma next to the tranquil Forest community with locals and...

Located in the northern side of Exuma next to the tranquil Forest community with locals and residents. The Forest area has a primary school, small convenienc stores, restaurants and bars....read more on our website.

| Bedrooms: 0          |                           |
|----------------------|---------------------------|
| Bathrooms: 0         |                           |
| Lot Size: 8000       | 2982 MADEIRA ROAD, Bahama |
| Subdivision: Bahama  | ,                         |
|                      | Sound, Exuma & Exuma      |
| Sound                | Cavs                      |
| Features: None, Quie | t ,                       |
|                      | Phone:                    |
| Area, Rural Setting  |                           |