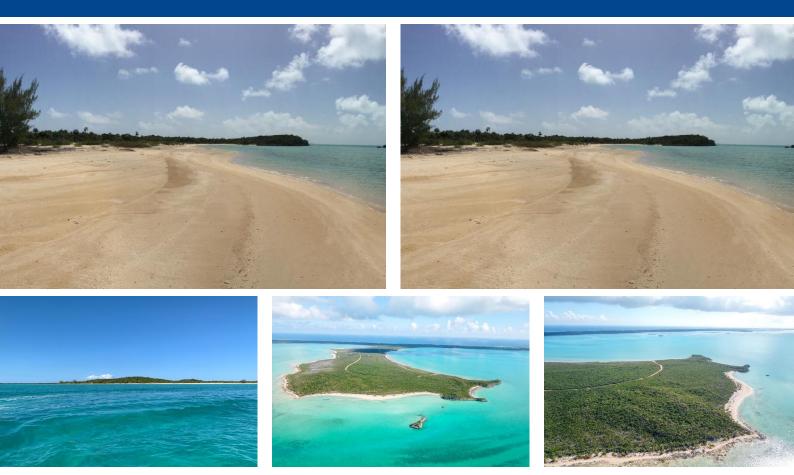

## 21 ACRES BEACHFRONT, Indian Hole Point, Long Island

## Indian Hole Point is centrally located on Long island close to Salt Pond amenities and midway...

Indian Hole Point is centrally located on Long island close to Salt Pond amenities and midway between the Stella Maris and Deadman's Cay airports. This 21 acre beachfront property features a beautiful sandy beach and elevated views on the very end of the Indian Hole Point peninsula. The property offers complete privacy and expansive space with native trees and unobstructed sunset views. The parcel also has a portion of rocky shoreline and beautiful mangroves (perfect for the bone-fishing enthusiast). The elevated section is best suited for a main residence, small eco-friendly Bed and Breakfast or private community. The property is perfectly located on the lee side of the island which is ideal for fishing, kayaking, boating, snorkeling and just about any activity you can think of in the bea...read more on our website.