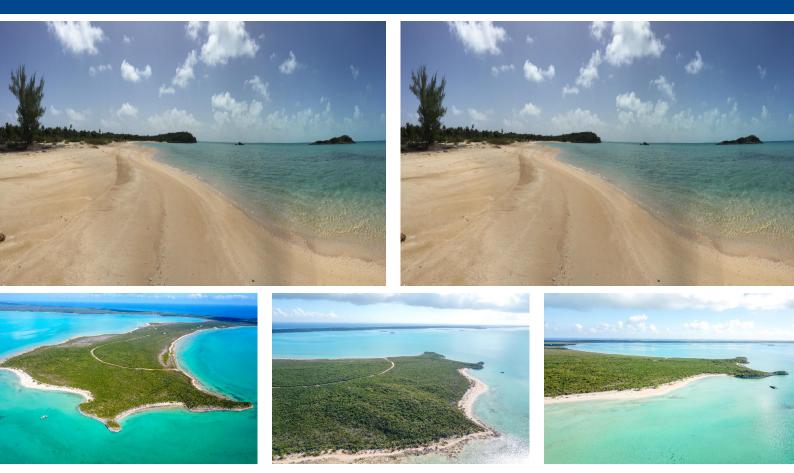

## Indian Hole Point is centrally located on Long island close to Salt Pond amenities and midway...

Indian Hole Point is centrally located on Long island close to Salt Pond amenities and midway between the Stella Maris and Deadman's Cay airports. This 16+ acre beachfront property features a beautiful sandy beach and elevated views on the very end of the Indian Hole Point peninsula. The property offers complete privacy and expansive space with native trees and unobstructed sunset views. The entirety of the shoreline is sandy beachfront with clear turquoise water.. The elevated section is best suited for a main residence, small eco-friendly Bed and Breakfast or private community. The property is perfectly located on the lee side of the island which is ideal for fishing, kayaking, boating, snorkeling and just about any activity you can think of in the beautiful Bahamas ocean. There is a new...read more on our website.

Bedrooms: 0 Bathrooms: 0 Lot Size: 737994 Subdivision: Indian Hole Point Features: Acreage, Beach Front, None, Quiet Area, Road - Gravel, Shopping Nearby, View - Ocean