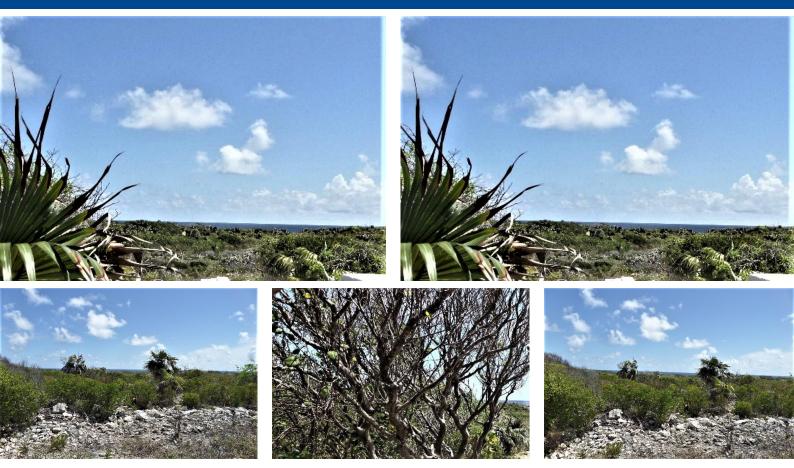

## MORRISVILLE VIEW LOTS, Morrisville, Long Island

These two lots offer ocean views and beautiful sunrises. Located in the south of Long Island, a few...

These two lots offer ocean views and beautiful sunrises. Located in the south of Long Island, a few minutes south of Clarence Town, the capital. Two freighters arrive once a week with supplies to the island at the government dock in Clarence Town. There are many public boat ramps to launch your boat for a great day of fishing, swimming and diving in our crystal clear waters!...read more on our website.