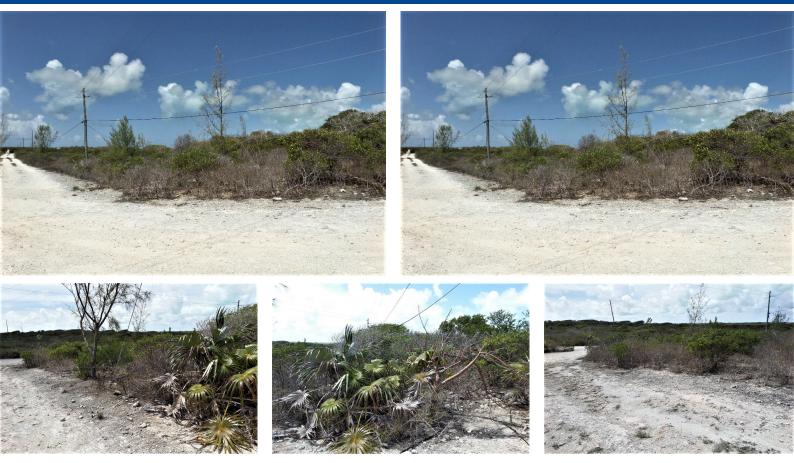

## TWO LOTS IN MORRISVILLE, Morrisville, Long Island

Located in the south of Long Island, a few minutes south of Clarence Town, the capital. Two...

Located in the south of Long Island, a few minutes south of Clarence Town, the capital. Two freighters arrive once a week with supplies to the island at the government dock in Clarence Town. There are many public boat ramps to launch your boat for a great day of fishing, swimming and diving in our crystal clear waters! These two lots have electric at the property and a gravel road for easy access....read more on our website.

Bedrooms: 0 Bathrooms: 0 Lot Size: 18910 Subdivision: Morrisville Features: Central location, Easy Access, Family Oriented, Level Lot, Marina Nearby, None, Pets Allowed, Quiet Area, Road - Gravel, Shopping Nearby