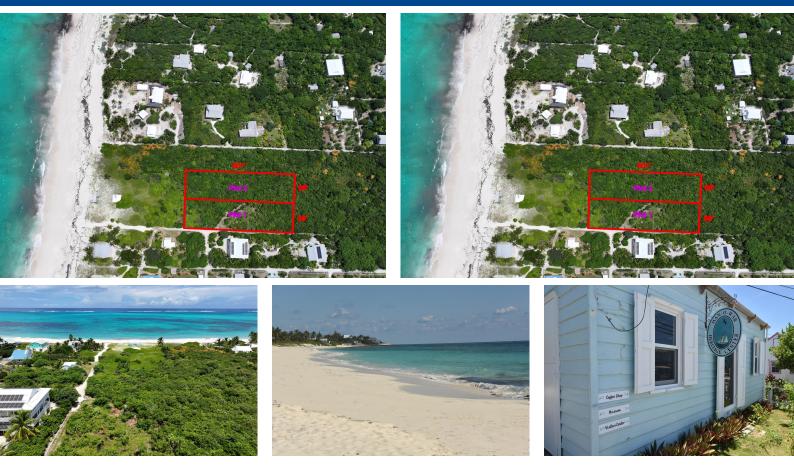

## Plot 1:One of two 88ft +/- by 310 ft common boundary plots located on the South East edge of the...

Plot 1:One of two 88ft +/- by 310 ft common boundary plots located on the South East edge of the famously historic Settlement of Man O War Cay. The two properties have unrestricted views out over the Atlantic Ocean, and have close access to one of the longest of Man O War's beautiful sandy beaches. Access to this plot is by a private road which runs from the Queen's Highway, N.E. towards the Atlantic Ocean. Boat pick up & drop off can be done at a private dock. There is easy access to all community amenities which include MOW grocery, MOW hardware, MOW marina & restaurant, the Sail Shop, Joe's Studio, Man O War Heritage Museum and Albury's boat building company. Edwins #1 & #2 boatyards offer two fully equipped boat yards which haul /maintain boats and offer boat storage. Today's custom ho...read more on our website.

Bedrooms: 0 Bathrooms: 0 Lot Size: 25178 MAN O WAR CAY – PLOT Subdivision: Man-O-War 1, Man-O-War Cay, Abaco Cay Phone: Features: Garden Area, View - Ocean