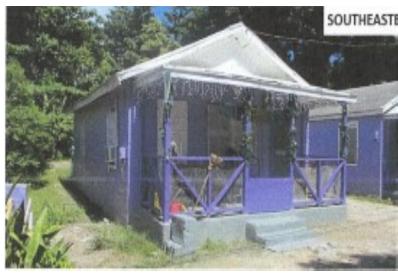

## PERT DEAN LANE, Blue Hill Road, New Providence/Parad

This property is located on Rupert Dean Lane is income producing and excellent inner-city...

This property is located on Rupert Dean Lane is income producing and excellent inner-city investment. It comprises of 3 single story cottages each with 2 bedrooms, 1 bath, living/dining room and kitchen. Cottage number 1 is 589 sq ft with a porch of 102 sq ft, Cottage 2 is 525 sq ft with a porch of 102 sq ft and Cottage 3 is 570 sq ft with a porch of 102 sq ft. These are all in excellent condition and the lot has sufficient space for an additional cottage....read more on our website.