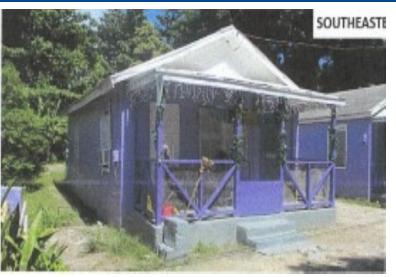

## PERT DEAN LANE, Blue Hill Road, New Providence/Parad

This property is located on Rupert Dean Lane is income producing and excellent inner-city...

This property is located on Rupert Dean Lane is income producing and excellent inner-city investment. It comprises of 3 single story cottages each with 2 bedrooms, 1 bath, living/dining room and kitchen. Cottage number 1 is 589 sq ft with a porch of 102 sq ft, Cottage 2 is 525 sq ft with a porch of 102 sq ft and Cottage 3 is 570 sq ft with a porch of 102 sq ft. These are all in excellent condition and the lot has sufficient space for an additional cottage....read more on our website.