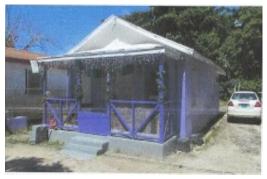

## PERT DEAN LANE, Blue Hill Road, New Providence/Parad

This property is located on Rupert Dean Lane is income producing and excellent inner-city...

This property is located on Rupert Dean Lane is income producing and excellent inner-city investment. It comprises of 3 single story cottages each with 2 bedrooms, 1 bath, living/dining room and kitchen. Cottage number 1 is 589 sq ft with a porch of 102 sq ft, Cottage 2 is 525 sq ft with a porch of 102 sq ft and Cottage 3 is 570 sq ft with a porch of 102 sq ft. These are all in excellent condition and the lot has sufficient space for an additional cottage....read more on our website.