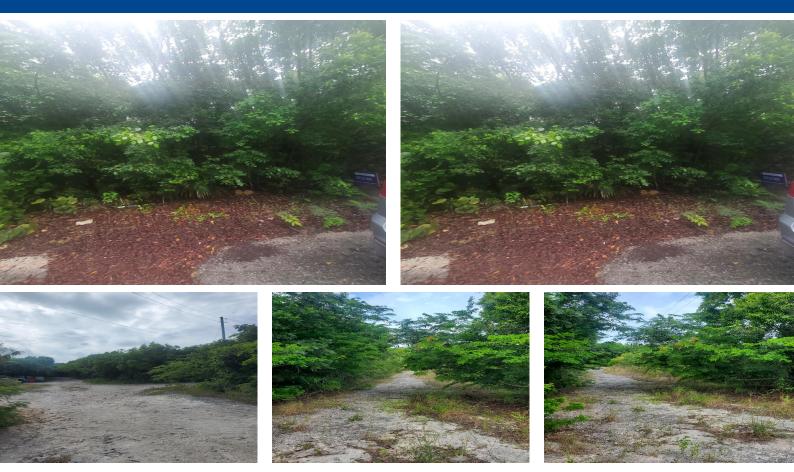

## Here's your chance to own this 10,000 sqft lot located in the highly desirable Bahama Sound 11...

Hereâ€<sup>™</sup>s your chance to own this 10,000 sqft lot located in the highly desirable Bahama Sound 11 West. This central location offers the best of Exumaâ€<sup>™</sup>s island life, with quick access to local attractions, making it ideal for personal use or a vacation rental investment. Just a 7-minute drive to stunning beaches with crystal-clear waters. 15 minutes from food stores and George Town, where youâ€<sup>™</sup>II find shops, dining, and entertainment. A short walk to the popular Fannyâ€<sup>™</sup>s Restaurant, perfect for enjoying local cuisine. The area is surrounded by vacation rentals, offering strong potential for rental income or a second home in paradise. Join a vibrant and welcoming community in a peaceful, scenic neighborhood. Up to 20 ft elevation, ideal for capturing ocean breezes and picturesque views. ...read more on our website.