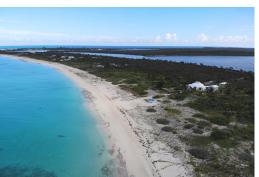

## OT 22, SEAHORSE SHORES, Crooked Island, Crooked Island

This stunning beachfront property measures 100 feet beachfront x 809 feet deep. It is high and dry...

This stunning beachfront property measures 100 feet beachfront x 809 feet deep. It is high and dry and suitable for building your dream house. The property is located halfway between the quaint town of Landrail Point and Pittstown Point Lodge. The Pittstown Point Lodge has a 3,500-foot airstrip, making it a pilot's dream vacation spot. It is also the perfect getaway location, with a handful of other vacation homes along the beach, a short walk to the resort, and telephone and electricity hookups available. The lot's location also makes it perfect for taking long walks down the white sandy beach, fishing, and snorkeling....read more on our website.