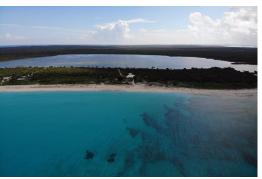

## OT 22, SEAHORSE SHORES, Crooked Island, Crooked Island

This stunning beachfront property measures 100 feet beachfront x 809 feet deep. It is high and dry...

This stunning beachfront property measures 100 feet beachfront x 809 feet deep. It is high and dry and suitable for building your dream house. The property is located halfway between the quaint town of Landrail Point and Pittstown Point Lodge. The Pittstown Point Lodge has a 3,500-foot airstrip, making it a pilot's dream vacation spot. It is also the perfect getaway location, with a handful of other vacation homes along the beach, a short walk to the resort, and telephone and electricity hookups available. The lot's location also makes it perfect for taking long walks down the white sandy beach, fishing, and snorkeling....read more on our website.