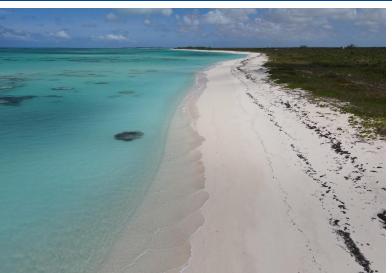

## OT 22, SEAHORSE SHORES, Crooked Island, Crooked Island

This stunning beachfront property measures 100 feet beachfront x 809 feet deep. It is high and dry...

This stunning beachfront property measures 100 feet beachfront x 809 feet deep. It is high and dry and suitable for building your dream house. The property is located halfway between the quaint town of Landrail Point and Pittstown Point Lodge. The Pittstown Point Lodge has a 3,500-foot airstrip, making it a pilot's dream vacation spot. It is also the perfect getaway location, with a handful of other vacation homes along the beach, a short walk to the resort, and telephone and electricity hookups available. The lot's location also makes it perfect for taking long walks down the white sandy beach, fishing, and snorkeling....read more on our website.