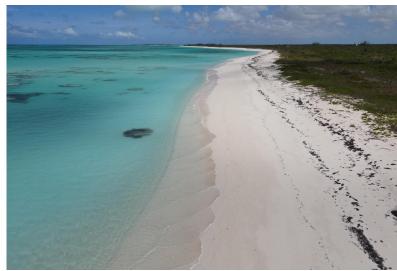

## OT 22, SEAHORSE SHORES, Crooked Island, Crooked Island

This stunning beachfront property measures 100 feet beachfront x 809 feet deep. It is high and dry...

This stunning beachfront property measures 100 feet beachfront x 809 feet deep. It is high and dry and suitable for building your dream house. The property is located halfway between the quaint town of Landrail Point and Pittstown Point Lodge. The Pittstown Point Lodge has a 3,500-foot airstrip, making it a pilot's dream vacation spot. It is also the perfect getaway location, with a handful of other vacation homes along the beach, a short walk to the resort, and telephone and electricity hookups available. The lot's location also makes it perfect for taking long walks down the white sandy beach, fishing, and snorkeling....read more on our website.