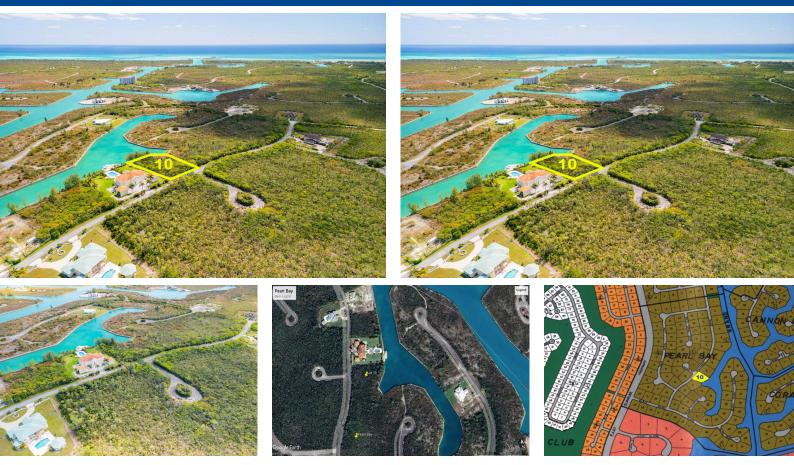

## Canal-front Vacant Land in Pearl Bay

**Canal-Front Multi-family Hi-Rise** 

Unlock the potential of prime real estate in the heart of Pearl Bay with this exceptional canal-front multi-family hi-rise. Spanning 1.11 acres, this property offers breathtaking views and unparalleled access to the water, making it a unique investment opportunity.

Lot Size: 48,248 sq ft Maint. Fees: 0 Subdivision: Pearl Bay Features: Canal Front

Tiffany Smith Phone: (242) 727-8066 kekris4@gmail.com