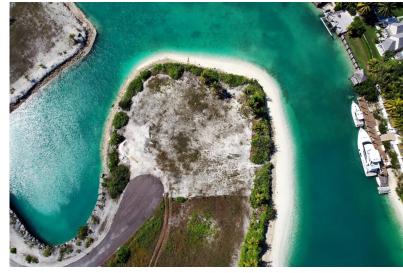

## REEK DRIVE, OLD FORT, Old Fort Bay, New Providence/I

It's rare that a premium lot becomes available in the market. This is one of them. Nearly 1...

It's rare that a premium lot becomes available in the market. This is one of them. Nearly 1 acre of 270 degree privacy surrounded by sand banks. There is currently no other canal lot available in OFB or Lyford Cay that comes close. This exquisite 0.945-acre lot boasts 509 feet of direct wrap-around canal frontage, with unparalleled east and west facing views down the main waterway. Nestled on a peaceful cul-de-sac, this property offers exceptional privacy, the perfect haven for creating your waterfront oasis. Build your dream home surrounded by some of the finest canal front residences in Old Fort Bay. This section of the Old Fort is attracting discerning homeowners seeking the ultimate in luxury waterfront living due to the large lot sizes in Bay Creek. Enjoy panoramic sunrise and sunset ...read more on our website.