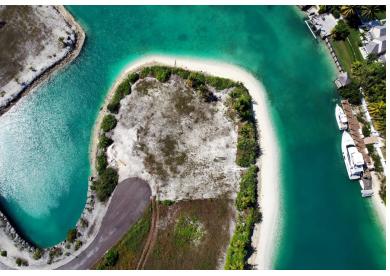

## REEK DRIVE, OLD FORT, Old Fort Bay, New Providence/I

It's rare that a premium lot becomes available in the market. This is one of them. Nearly 1...

It's rare that a premium lot becomes available in the market. This is one of them. Nearly 1 acre of 270 degree privacy surrounded by sand banks. There is currently no other canal lot available in OFB or Lyford Cay that comes close. This exquisite 0.945-acre lot boasts 509 feet of direct wrap-around canal frontage, with unparalleled east and west facing views down the main waterway. Nestled on a peaceful cul-de-sac, this property offers exceptional privacy, the perfect haven for creating your waterfront oasis. Build your dream home surrounded by some of the finest canal front residences in Old Fort Bay. This section of the Old Fort is attracting discerning homeowners seeking the ultimate in luxury waterfront living due to the large lot sizes in Bay Creek. Enjoy panoramic sunrise and sunset ...read more on our website.