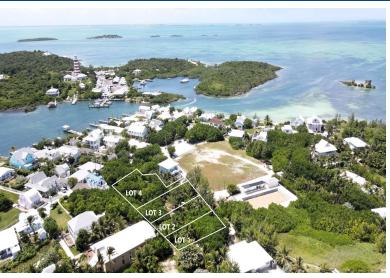

## PE TOWN LIGHTHOUSE VIEW, Elbow Cay/Hope Town, A

Ideally located on the edge of Hope Town Settlement with picturesque views of its historic Elbow...

Ideally located on the edge of Hope Town Settlement with picturesque views of its historic Elbow Reef Lighthouse, this vacant build site offers a rare opportunity to be a part of this quaint community. An elevated or second-floor construction will also offer views of the serene Sea of Abaco. Beach access to a pristine white sandy beach is only steps away. The convenience of restaurants, grocery, and ferry docks are also just a few minutes by foot. The remainder of Elbow Cay offers a few small resorts, full-service marinas, various restaurants, and a leisurely golf cart paced lifestyle. Contact us today for more information on this excellent opportunity....read more on our website.

Bedrooms: 0 Bathrooms: 0 Lot Size: 4978

Lot Size: 4978
Subdivision: Elbow

Cay/Hope Town
Features: Family Oriented,
None, Quiet Area, Treed

Lot

HOPE TOWN LIGHTHOUSE VIEW, Elbow Cay/Hope Town,

EW, Elbow Cay/Hope Town, Abaco