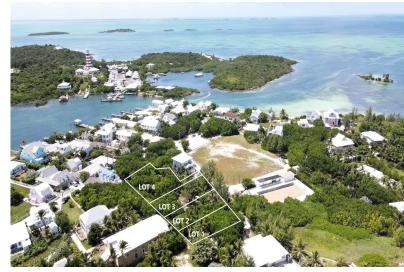

## PE TOWN LIGHTHOUSE VIEW, Elbow Cay/Hope Town, A

Ideally located on the edge of Hope Town Settlement with picturesque views of its historic Elbow...

Ideally located on the edge of Hope Town Settlement with picturesque views of its historic Elbow Reef Lighthouse, this vacant build site offers a rare opportunity to be a part of this quaint community. An elevated or second-floor construction will also offer views of the serene Sea of Abaco. Beach access to a pristine white sandy beach is only steps away. The convenience of restaurants, grocery, and ferry docks are also just a few minutes by foot. The remainder of Elbow Cay offers a few small resorts, full-service marinas, various restaurants, and a leisurely golf cart paced lifestyle. Contact us today for more information on this excellent opportunity....read more on our website.

Bedrooms: 0 Bathrooms: 0 Lot Size: 4978

Lot Size: 4978
Subdivision: Elbow

Cay/Hope Town
Features: Family Oriented,
None, Quiet Area, Treed

Lot

HOPE TOWN LIGHTHOUSE VIEW, Elbow Cay/Hope Town,

EW, Elbow Cay/Hope Town, Abaco