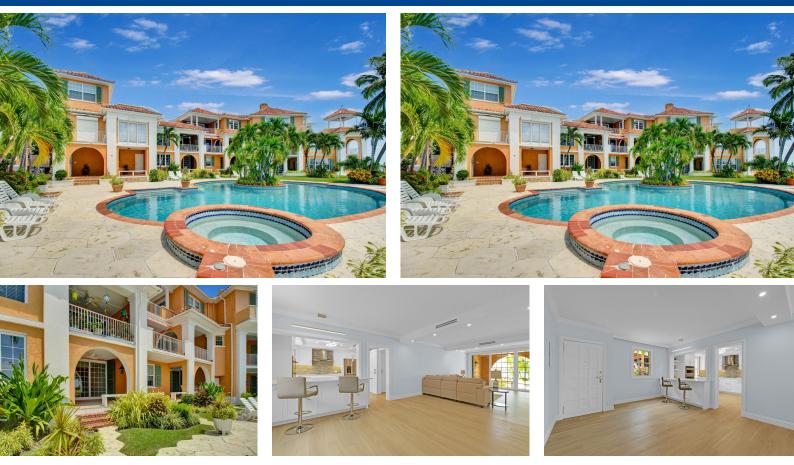

## Shangri-La boasts a prime waterfront location on the harbour's edge of Paradise Island. With...

Shangri-La boasts a prime waterfront location on the harbour's edge of Paradise Island. With just 8 luxury apartments, residents cherish a peaceful presence immersed in nature's beauty. No expense has been spared in the total renovation of this stunning 1,500 SF ground floor apartment which enjoys direct access to the swimming pool with palm filled island in its center. The exquisite kitchen is the focal point of the gorgeous condo with quartz counters, Kitchen Aid stainless appliances and wide opening creating a flowing plan that incorporates the kitchen and living areas for breezy island living. While both bedrooms include fitted closets and attractive bathrooms with walk-in showers, the master suite enjoys breathtaking sea views and access to the covered terrace. Special features of thi...read more on our website.

Bedrooms: 2 Bathrooms: 3 Lot Size: 0 Subdivision: Paradise Island Features: Gated Community, Golf Course Nearby, Marina Nearby, Partial Furnished, Stand-by Generator, Swimming Pool, Waterfront - Ocean