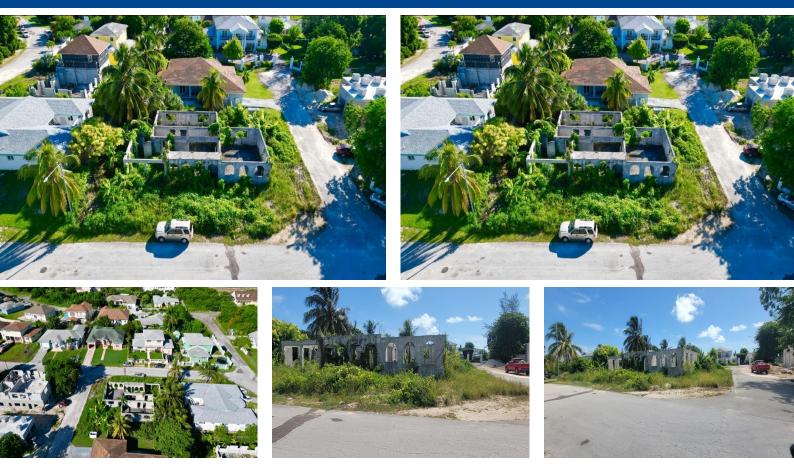

## WYNAM HEIGHTS, Eastern Road, New Providence/Paradise

## Located in the established upper-class subdivision of Twynam Heights, this 7800 sq.ft. lot is...

Located in the established upper-class subdivision of Twynam Heights, this 7800 sq.ft. lot is filled with potential for your dream luxury home. This lot is comprised of an uncompleted house with approved plans for a 4-bedroom, 4.5 bathroom; however, changes can be made to suit buyers' preference. House is built up to belt course, with fully completed foundation, rough electrical installed, plumbing installed as well as poured concrete slab. Situated nearby shopping plazas, grocery stores, schools, banks, parks, beaches and much more. This great opportunity awaits you! Contact us today to schedule a viewing....read more on our website.