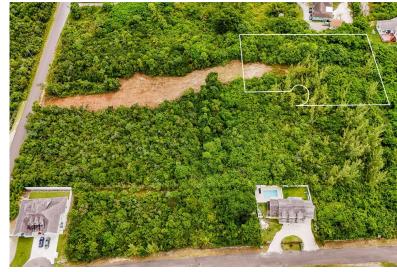

## 4, NELSON ROAD, Western Road, New Providence/Paradise

Located near the entrance gate of Serenity, this large single family lot is perfectly suited to...

Located near the entrance gate of Serenity, this large single family lot is perfectly suited to build your dream home. One of the few large sized lots still available in the western part of New Providence. Contact us to make an appointment to view this property....read more on our website.

Bedrooms: 0 Bathrooms: 0

Lot Size: 43000
Subdivision: Western
Road

LOT 4, NELSON ROAD, Western
Road, New Providence/Paradise

Features: Family Oriented,

Highway Access, None, Pets Allowed, Road -Paved, Treed Lot