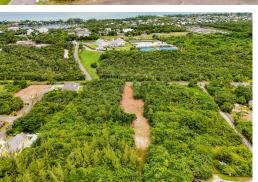

## 4, NELSON ROAD, Western Road, New Providence/Paradise

Located near the entrance gate of Serenity, this large single family lot is perfectly suited to...

Located near the entrance gate of Serenity, this large single family lot is perfectly suited to build your dream home. One of the few large sized lots still available in the western part of New Providence. Contact us to make an appointment to view this property....read more on our website.

Bedrooms: 0 Bathrooms: 0

Lot Size: 43000
Subdivision: Western
Road

LOT 4, NELSON ROAD, Western
Road, New Providence/Paradise

Features: Family Oriented,

Highway Access, None, Pets Allowed, Road -Paved, Treed Lot