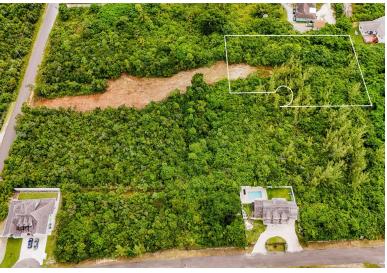

## 4, NELSON ROAD, Western Road, New Providence/Paradise

Located near the entrance gate of Serenity, this large single family lot is perfectly suited to...

Located near the entrance gate of Serenity, this large single family lot is perfectly suited to build your dream home. One of the few large sized lots still available in the western part of New Providence. Contact us to make an appointment to view this property....read more on our website.

Bedrooms: 0 Bathrooms: 0

Lot Size: 43000
Subdivision: Western
Road

LOT 4, NELSON ROAD, Western
Road, New Providence/Paradise

Features: Family Oriented,

Highway Access, None, Pets Allowed, Road -Paved, Treed Lot