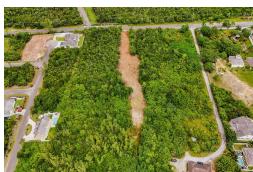

## 4, NELSON ROAD, Western Road, New Providence/Paradise

Located near the entrance gate of Serenity, this large single family lot is perfectly suited to...

Located near the entrance gate of Serenity, this large single family lot is perfectly suited to build your dream home. One of the few large sized lots still available in the western part of New Providence. Contact us to make an appointment to view this property....read more on our website.

Bedrooms: 0 Bathrooms: 0

Lot Size: 43000
Subdivision: Western
Road

LOT 4, NELSON ROAD, Western
Road, New Providence/Paradise

Features: Family Oriented,

Highway Access, None, Pets Allowed, Road -Paved, Treed Lot