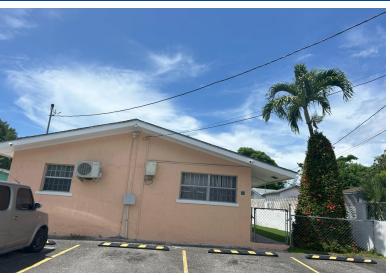

## L WAY APARTMENT, Soldier Road, New Providence/Parad

Introducing Crystal Way, an exceptional apartment complex for sale off Soldier Road in Nassau. This...

Introducing Crystal Way, an exceptional apartment complex for sale off Soldier Road in Nassau. This impressive property spans 6,550 sq. ft. and features five stylish one-bedroom apartments, each with its own electrical Additionally, meter. newly constructed two-bedroom, one-and-a-half-bath townhouse offers ample space for potential residents. Each unit is equipped with individual AC units, hurricane windows, and a reliable water pump system. Residents will also benefit from convenient washroom facilities located on the premises. Enhanced security is provided by surveillance cameras, and dedicated storage sheds add to the property's appeal. Located in a desirable neighborhood, Crystal Way offers easy access to local amenities, making it an attractive investment opportunity that combines a...read more on our website.

Bedrooms: 7 Bathrooms: 6 Lot Size: 6550

Subdivision: Soldier Road Features: Furnished.

Garden Area. Landscaped, Security

System

CRYSTAL WAY APARTMENT. Soldier Road, New Providence/Paradise Island Phone:

\$500,000 ID# M59362 View Online www.sarlesrealty.com