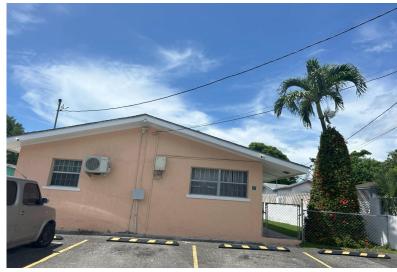

## L WAY APARTMENT, Soldier Road, New Providence/Parad

Introducing Crystal Way, an exceptional apartment complex for sale off Soldier Road in Nassau. This...

Introducing Crystal Way, an exceptional apartment complex for sale off Soldier Road in Nassau. This impressive property spans 6,550 sq. ft. and features five stylish one-bedroom apartments, each with its own electrical Additionally, meter. newly constructed two-bedroom, one-and-a-half-bath townhouse offers ample space for potential residents. Each unit is equipped with individual AC units, hurricane windows, and a reliable water pump system. Residents will also benefit from convenient washroom facilities located on the premises. Enhanced security is provided by surveillance cameras, and dedicated storage sheds add to the property's appeal. Located in a desirable neighborhood, Crystal Way offers easy access to local amenities, making it an attractive investment opportunity that combines a...read more on our website.

Bedrooms: 7 Bathrooms: 6 Lot Size: 6550

Subdivision: Soldier Road Features: Furnished.

Garden Area. Landscaped, Security

System

CRYSTAL WAY APARTMENT. Soldier Road, New Providence/Paradise Island Phone:

\$500,000 ID# M59362 View Online www.sarlesrealty.com