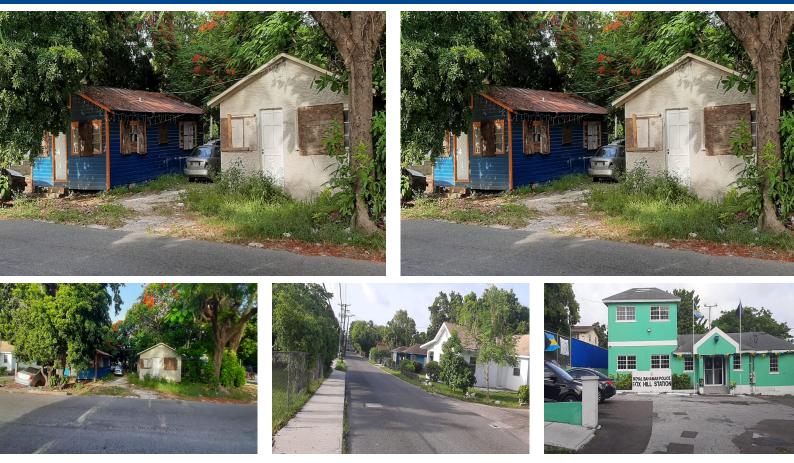

## This 9,542 square feet corner lot, located on Fox Hill Road North, is perfect for an investment...

This 9,542 square feet corner lot, located on Fox Hill Road North, is perfect for an investment opportunity. Two wooden structures sit in the yard. The property is ideally located within close proximity to the Fox Hill Police Station, churches, schools, buses, restaurants, a community center, parks, and government offices. The beach and the sea are just 2 minutes driving distance up the street....read more on our website.