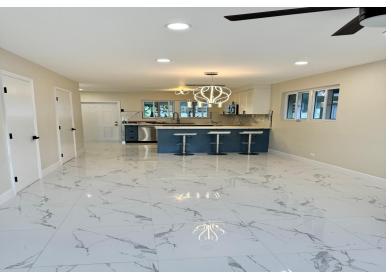

## EACH ESTATES, West Bay Street, New Providence/Paradison

Welcome to Your Dream Townhouse in Western New Providence! Discover island living at its finest in...

Welcome to Your Dream Townhouse in Western New Providence! Discover island living at its finest in this beautifully renovated townhome featuring modern appliances and fixtures in a prime location just a few steps away from the beach. \*Stunning Interiors\* - Enjoy the elegance of quartz countertops and shaker cabinets in a stylish kitchen equipped with stainless steel appliances. \*Comfort & Convenience\* - This spacious home offers 2 bedrooms, 2.5 bathrooms, perfect for families or guests. \*Modern Touches\* - Bright LED recess lighting throughout enhances the inviting atmosphere. \*Outdoor Enjoyment\* - Relax in lush green spaces that provide a serene escape right at your doorstep. Whether you're looking for a perfect home or an investment property, this townhouse is an ideal choice. Don't miss ...read more on our website.