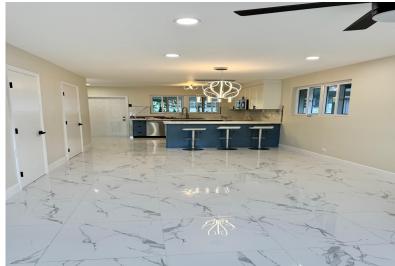

## EACH ESTATES, West Bay Street, New Providence/Paradison

Welcome to Your Dream Townhouse in Western New Providence! Discover island living at its finest in...

Welcome to Your Dream Townhouse in Western New Providence! Discover island living at its finest in this beautifully renovated townhome featuring modern appliances and fixtures in a prime location just a few steps away from the beach. \*Stunning Interiors\* - Enjoy the elegance of quartz countertops and shaker cabinets in a stylish kitchen equipped with stainless steel appliances. \*Comfort & Convenience\* - This spacious home offers 2 bedrooms, 2.5 bathrooms, perfect for families or guests. \*Modern Touches\* - Bright LED recess lighting throughout enhances the inviting atmosphere. \*Outdoor Enjoyment\* - Relax in lush green spaces that provide a serene escape right at your doorstep. Whether you're looking for a perfect home or an investment property, this townhouse is an ideal choice. Don't miss ...read more on our website.