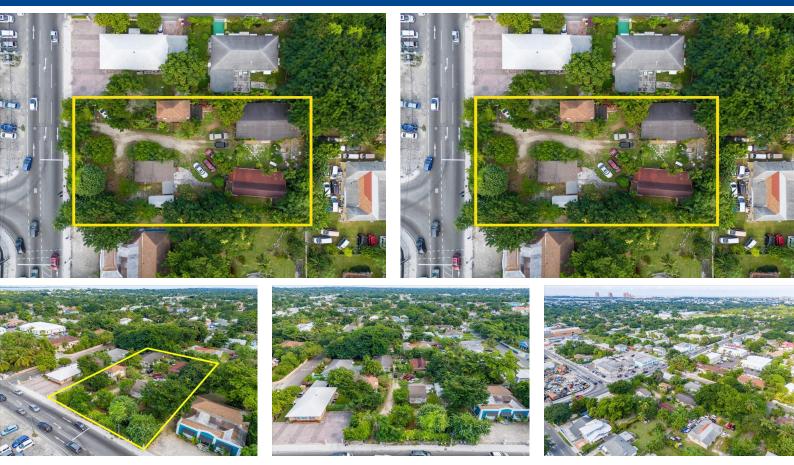

## YN & VILLAGE RD, Village Road, New Providence/P

## This mixed zone property is an investors dream; the possibilities are endless. Centrally located,...

This mixed zone property is an investors dream; the possibilities are endless. Centrally located, this property is right in the heart of Nassau, with quick and easy access everywhere on the island. The property is zoned for both commercial and residential development. With four structures in place, it is ready to start producing income right away. Three of the structures can be rented as 1 bedroom apartments while the fourth structure is a duplex with 2 bedrooms per side. There is plenty of open area for parking or expansion for a commercial storefront. You have to see the property to understand its limitless potential....read more on our website.

Bedrooms: 7 Bathrooms: 4 Lot Size: 22000 Subdivision: Village Road Features: Central location, Easy Access, None Bedrooms: 7 12 BROOKLYN & VILLAGE RD, Village Road, New Providence/Paradise Island Phone: