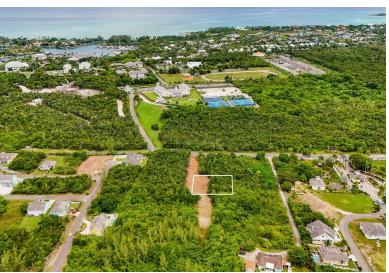

## 2, NELSON ROAD, Western Road, New Providence/Paradise

Located near the entrance gate of Serenity, this large single family lot is perfectly suited to...

Located near the entrance gate of Serenity, this large single family lot is perfectly suited to build your dream home. One of the few large sized lots still available in the western part of New Providence. Contact us to make an appointment to view this property....read more on our website.

Bedrooms: 0 Bathrooms: 0

Lot Size: 11695
Subdivision: Western Road, New

LOT 2, NELSON ROAD, Western Road, New Providence/Paradise

Features: Family Oriented,

Highway Access, None, Pets Allowed, Road -

Paved, Treed Lot