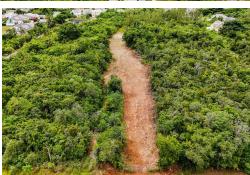

## 2, NELSON ROAD, Western Road, New Providence/Paradise

Located near the entrance gate of Serenity, this large single family lot is perfectly suited to...

Located near the entrance gate of Serenity, this large single family lot is perfectly suited to build your dream home. One of the few large sized lots still available in the western part of New Providence. Contact us to make an appointment to view this property....read more on our website.

Bedrooms: 0 Bathrooms: 0

Lot Size: 11695
Subdivision: Western Road, New

LOT 2, NELSON ROAD, Western Road, New Providence/Paradise

Features: Family Oriented,

Highway Access, None, Pets Allowed, Road -

Paved, Treed Lot