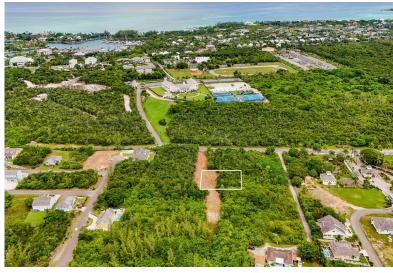

## 2, NELSON ROAD, Western Road, New Providence/Paradise

Located near the entrance gate of Serenity, this large single family lot is perfectly suited to...

Located near the entrance gate of Serenity, this large single family lot is perfectly suited to build your dream home. One of the few large sized lots still available in the western part of New Providence. Contact us to make an appointment to view this property....read more on our website.

Bedrooms: 0 Bathrooms: 0

Lot Size: 11695
Subdivision: Western Road, New

LOT 2, NELSON ROAD, Western Road, New Providence/Paradise

Features: Family Oriented,

Highway Access, None, Pets Allowed, Road -

Paved, Treed Lot