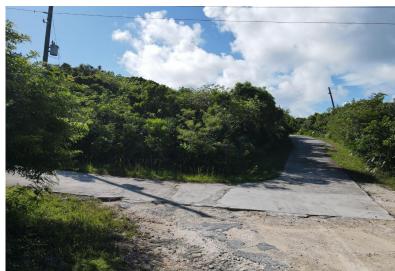

## 10 SECTION A, RAINBOW BAY, Rainbow Bay, Eleuthera

Discover the perfect canvas for your dream home on this oversized vacant lot, featuring 9,800 sq....

Discover the perfect canvas for your dream home on this oversized vacant lot, featuring 9,800 sq. ft. of prime real estate with stunning elevations up to 80 feet, located near Rainbow Beach. Enjoy spectacular double views of the sparkling Caribbean and Atlantic Oceans, facing northeast, south, and southeast. This exceptional property is surrounded by numerous amenities, including beautiful beaches, park areas, a boat ramp, a tennis court, and a delightful restaurantâ€"all for your enjoyment. The community is conveniently situated close to grocery stores and essential services, ensuring comfort and ease. Plus, the Governors Harbour Airport is just a quick 15-minute drive to the south. Seize this opportunity to build your dream home in this breathtaking location. Contact us today for more in...read more on our website.