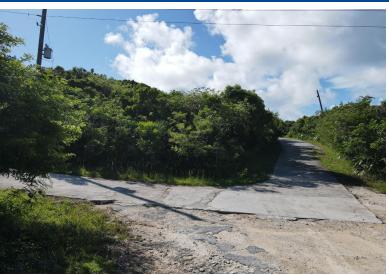

## 10 SECTION A, RAINBOW BAY, Rainbow Bay, Eleuthera

Discover the perfect canvas for your dream home on this oversized vacant lot, featuring 9,800 sq....

Discover the perfect canvas for your dream home on this oversized vacant lot, featuring 9,800 sq. ft. of prime real estate with stunning elevations up to 80 feet, located near Rainbow Beach. Enjoy spectacular double views of the sparkling Caribbean and Atlantic Oceans, facing northeast, south, and southeast. This exceptional property is surrounded by numerous amenities, including beautiful beaches, park areas, a boat ramp, a tennis court, and a delightful restaurantâ€"all for your enjoyment. The community is conveniently situated close to grocery stores and essential services, ensuring comfort and ease. Plus, the Governors Harbour Airport is just a quick 15-minute drive to the south. Seize this opportunity to build your dream home in this breathtaking location. Contact us today for more in...read more on our website.