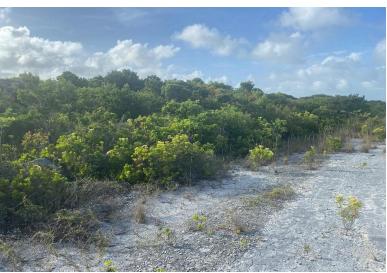

## COLUMBUS LANDING 1, Columbus Landings, San Salvado

Explore the potential of this spacious vacant lot in San Salvador, Bahamas, located at Columbus...

Explore the potential of this spacious vacant lot in San Salvador, Bahamas, located at Columbus Landing 1, Block 17, Lot 7. With a generous size of 16,213 square feet, this is an ideal spot for your multi-family project. Embrace the opportunity to build in this prime location and turn your vision into reality on this well-sized parcel in beautiful San Salvador....read more on our website.

Bedrooms: 0
Bathrooms: 0
Lot Size: 16213
Subdivision: Columbus

Subdivision: Columbus

Landings

Features: Highway
Access, None, Quiet
Area, Road - Gravel,
Road - Paved, Treed Lot

COLUMBUS LANDING 1, Columbus Landings, San Salvador Phone: