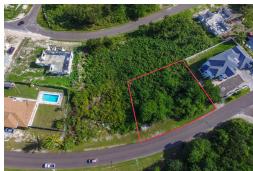

## AM HEIGHTS, Prince Charles Drive, New Providence/Paradi

Vacant lot for sale in a desirable residential neighborhood of Twynam Heights. The area is clean,...

Vacant lot for sale in a desirable residential neighborhood of Twynam Heights. The area is clean, surrounded by well maintained houses and mature landscaping. Located on the main Portland Blvd just a short walk to church or the grocery store. There are walking trails, tennis courts and a soccer field nearby. Near to the beach and schools this property is perfect for someone wanting to build their dream home....read more on our website.