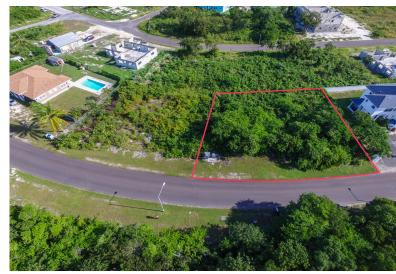

## AM HEIGHTS, Prince Charles Drive, New Providence/Paradi

Vacant lot for sale in a desirable residential neighborhood of Twynam Heights. The area is clean,...

Vacant lot for sale in a desirable residential neighborhood of Twynam Heights. The area is clean, surrounded by well maintained houses and mature landscaping. Located on the main Portland Blvd just a short walk to church or the grocery store. There are walking trails, tennis courts and a soccer field nearby. Near to the beach and schools this property is perfect for someone wanting to build their dream home....read more on our website.

Bedrooms: 0
Bathrooms: 0
Lot Size: 11958
Subdivision: Prince
Charles Drive
Features: None

TWYNAM HEIGHTS, Prince Charles Drive, New Providence/Paradise Island Phone:

\$250.000 ID# M59367 <u>View Online</u> www.sarlesrealty.com