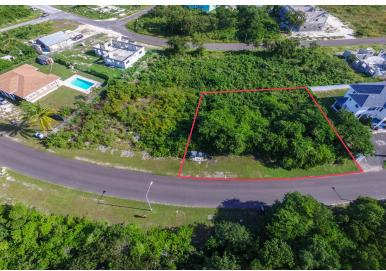

## AM HEIGHTS, Prince Charles Drive, New Providence/Paradi

Vacant lot for sale in a desirable residential neighborhood of Twynam Heights. The area is clean,...

Vacant lot for sale in a desirable residential neighborhood of Twynam Heights. The area is clean, surrounded by well maintained houses and mature landscaping. Located on the main Portland Blvd just a short walk to church or the grocery store. There are walking trails, tennis courts and a soccer field nearby. Near to the beach and schools this property is perfect for someone wanting to build their dream home....read more on our website.

Bedrooms: 0
Bathrooms: 0
Lot Size: 11958
Subdivision: Prince
Charles Drive
Features: None

TWYNAM HEIGHTS, Prince Charles Drive, New Providence/Paradise Island Phone:

\$250.000 ID# M59367 <u>View Online</u> www.sarlesrealty.com