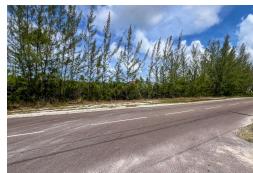

## MUNNINGS ROAD, Gladstone Road, New Providence/Parad

Spanning 9.364 acres, this generous tract provides ample room for a private estate, vacation...

Spanning 9.364 acres, this generous tract provides ample room for a private estate, vacation retreat, or a small development. The size ensures privacy and flexibility when designing your ideal layout. Don't miss out on this exceptional chance to secure a substantial piece of island real estate in one of the most desirable locations. Contact us today to explore the possibilities and start your journey toward owning a piece of this island paradise....read more on our website.

Bedrooms: 0
Bathrooms: 0
Lot Size: 407896
Subdivision: Gladeto

Subdivision: Gladstone

Road

Features: Acreage, Easy Access, Highway Access,

None, Road - Gravel,

Treed Lot

LOT 2D, MUNNINGS ROAD, Gladstone Road, New Providence/Paradise Island Phone: