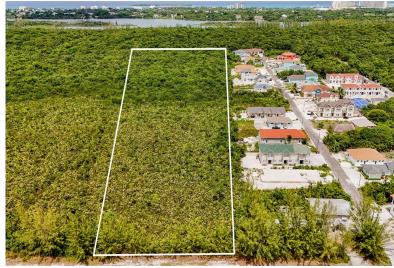

## MUNNINGS ROAD, Gladstone Road, New Providence/Parad

Spanning 9.364 acres, this generous tract provides ample room for a private estate, vacation...

Spanning 9.364 acres, this generous tract provides ample room for a private estate, vacation retreat, or a small development. The size ensures privacy and flexibility when designing your ideal layout. Don't miss out on this exceptional chance to secure a substantial piece of island real estate in one of the most desirable locations. Contact us today to explore the possibilities and start your journey toward owning a piece of this island paradise....read more on our website.

Bedrooms: 0
Bathrooms: 0
Lot Size: 407896
Subdivision: Gladeto

Subdivision: Gladstone

Road

Features: Acreage, Easy Access, Highway Access,

None, Road - Gravel,

Treed Lot

LOT 2D, MUNNINGS ROAD, Gladstone Road, New Providence/Paradise Island Phone: