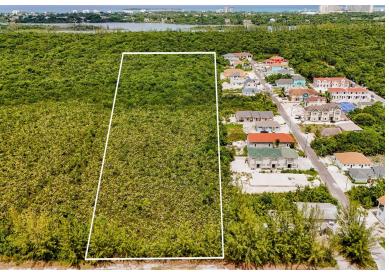

## MUNNINGS ROAD, Gladstone Road, New Providence/Parad

Spanning 9.364 acres, this generous tract provides ample room for a private estate, vacation...

Spanning 9.364 acres, this generous tract provides ample room for a private estate, vacation retreat, or a small development. The size ensures privacy and flexibility when designing your ideal layout. Don't miss out on this exceptional chance to secure a substantial piece of island real estate in one of the most desirable locations. Contact us today to explore the possibilities and start your journey toward owning a piece of this island paradise....read more on our website.

Bedrooms: 0
Bathrooms: 0
Lot Size: 407896
Subdivision: Gladeto

Subdivision: Gladstone

Road

Features: Acreage, Easy Access, Highway Access,

None, Road - Gravel,

Treed Lot

LOT 2D, MUNNINGS ROAD, Gladstone Road, New Providence/Paradise Island Phone: