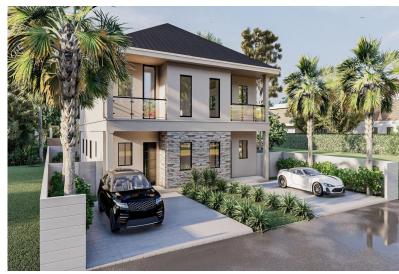

## ARINE ROAD, West Bay Street, New Providence/Paradise Isl

Discover unparalleled elegance in this brand-new, townhouse located in the gated community of West...

Discover unparalleled elegance in this brand-new, townhouse located in the gated community of West Winds. This luxurious 3-bed, 2.5-bath residence combines sophisticated style with superior craftsmanship, creating the perfect sanctuary for those seeking refined living in a prime location. Step inside to be greeted by a grand open floor plan featuring 12ft ceilings, tray ceiling details, and recessed lighting that bathes each room in a warm, inviting glow. The ground floor showcases marble-style porcelain tiles, while the second level is adorned with premium luxury vinyl plank flooring. Stunning 10ft entry doors and 8ft interior doors add to the sense of grandeur throughout. The kitchen boasts quartz waterfall edge countertops, a matching quartz slab backsplash, solid wood cabinetry, and to...read more on our website.

Bedrooms: 3 Bathrooms: 3

Lot Size: 6000 MARINE ROAD, West Bay Street,
Subdivision: West Bay
New Providence/Paradise Island
Street Phone:

Features: 24 Hour Security, Short Term Allowed, Stand-by Generator, Swimming

Pool

\$630.000 ID# M59314 View Online www.sarlesrealty.com