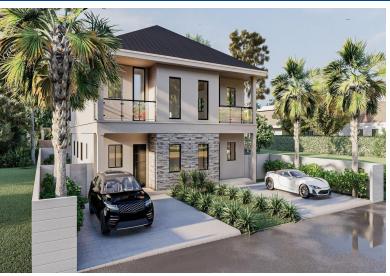

## ARINE ROAD, West Bay Street, New Providence/Paradise Isl

Discover unparalleled elegance in this brand-new, townhouse located in the gated community of West...

Discover unparalleled elegance in this brand-new, townhouse located in the gated community of West Winds. This luxurious 3-bed, 2.5-bath residence combines sophisticated style with superior craftsmanship, creating the perfect sanctuary for those seeking refined living in a prime location. Step inside to be greeted by a grand open floor plan featuring 12ft ceilings, tray ceiling details, and recessed lighting that bathes each room in a warm, inviting glow. The ground floor showcases marble-style porcelain tiles, while the second level is adorned with premium luxury vinyl plank flooring. Stunning 10ft entry doors and 8ft interior doors add to the sense of grandeur throughout. The kitchen boasts quartz waterfall edge countertops, a matching quartz slab backsplash, solid wood cabinetry, and to...read more on our website.

Bedrooms: 3 Bathrooms: 3

Lot Size: 6000 MARINE ROAD, West Bay Street,
Subdivision: West Bay
New Providence/Paradise Island
Street Phone:

Features: 24 Hour Security, Short Term Allowed, Stand-by Generator, Swimming

Pool

\$630.000 ID# M59314 View Online www.sarlesrealty.com