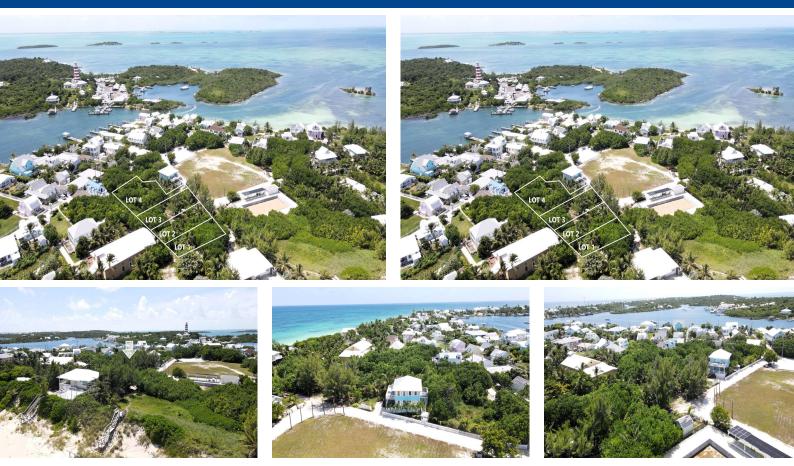

## PE TOWN LIGHTHOUSE VIEW, Elbow Cay/Hope Town, A

Ideally located on the edge of Hope Town Settlement with picturesque views of its historic Elbow...

Ideally located on the edge of Hope Town Settlement with picturesque views of its historic Elbow Reef Lighthouse, this vacant build site offers a rare opportunity to be a part of this quaint community. An elevated or second-floor construction will also offer views of the serene Sea of Abaco. Beach access to a pristine white sandy beach is only steps away. The convenience of restaurants, grocery, and ferry docks is also just a few minutes by foot. The remainder of Elbow Cay offers a few small resorts, full-service marinas, various restaurants, and a leisurely golf cart paced lifestyle. Contact us today for more information on this excellent opportunity....read more on our website.

Bedrooms: 0 Bathrooms: 0 Lot Size: 4512 Subdivision: Elbow Cay/Hope Town Features: Family Oriented, None, Quiet Area, Treed Lot