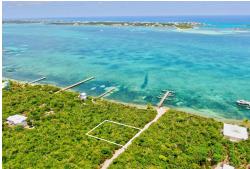

## LOT 2 EASTVIEW LUBBERS, Lubbers Quarters, Abaco

Beautifully elevated lot with a private dock slip "F" (see dock plan in images), and...

Beautifully elevated lot with a private dock slip "F" (see dock plan in images), and east-facing views of the Sea of Abaco. A fantastic view corridor looking out to Tahiti Beach and the south end of Elbow Cay. Just a short boat ride to The Thirsty Cuda, Abaco Inn, Firefly and the historic settlement Hope Town. A fantastic spot to build your island cottage, and enjoy the peaceful, quiet, lifestlyle of Lubbers Landing. The Bahamas has no capital gains tax, income tax, or inheritance tax....read more on our website.

Bedrooms: 0
Bathrooms: 0
Lot Size: 11397

Subdivision: Lubbers

Quarters

Features: Adult Oriented, Can Be Rented, Dock, Family Oriented, Hillside, Marina Nearby, No Thru Road, Private Setting, Quiet Area, Recreation Nearby, Southern Exp, Treed Lot, View - Ocean