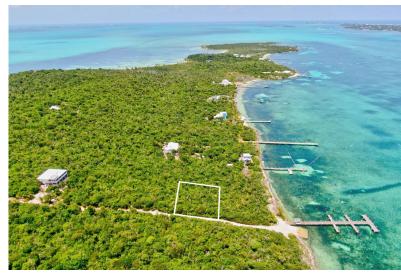

## LOT 2 EASTVIEW LUBBERS, Lubbers Quarters, Abaco

Beautifully elevated lot with a private dock slip "F" (see dock plan in images), and...

Beautifully elevated lot with a private dock slip "F" (see dock plan in images), and east-facing views of the Sea of Abaco. A fantastic view corridor looking out to Tahiti Beach and the south end of Elbow Cay. Just a short boat ride to The Thirsty Cuda, Abaco Inn, Firefly and the historic settlement Hope Town. A fantastic spot to build your island cottage, and enjoy the peaceful, quiet, lifestlyle of Lubbers Landing. The Bahamas has no capital gains tax, income tax, or inheritance tax....read more on our website.

Bedrooms: 0
Bathrooms: 0
Lot Size: 11397

Subdivision: Lubbers

Quarters

Features: Adult Oriented, Can Be Rented, Dock, Family Oriented, Hillside, Marina Nearby, No Thru Road, Private Setting, Quiet Area, Recreation Nearby, Southern Exp, Treed Lot, View - Ocean