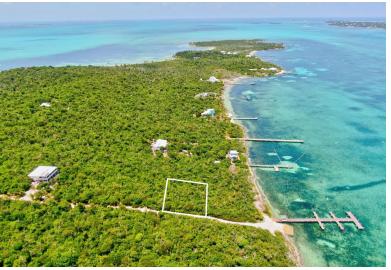

## LOT 2 EASTVIEW LUBBERS, Lubbers Quarters, Abaco

Beautifully elevated lot with a private dock slip "F" (see dock plan in images), and...

Beautifully elevated lot with a private dock slip "F" (see dock plan in images), and east-facing views of the Sea of Abaco. A fantastic view corridor looking out to Tahiti Beach and the south end of Elbow Cay. Just a short boat ride to The Thirsty Cuda, Abaco Inn, Firefly and the historic settlement Hope Town. A fantastic spot to build your island cottage, and enjoy the peaceful, quiet, lifestlyle of Lubbers Landing. The Bahamas has no capital gains tax, income tax, or inheritance tax....read more on our website.

Bedrooms: 0
Bathrooms: 0
Lot Size: 11397

Subdivision: Lubbers

Quarters

Features: Adult Oriented, Can Be Rented, Dock, Family Oriented, Hillside, Marina Nearby, No Thru Road, Private Setting, Quiet Area, Recreation Nearby, Southern Exp, Treed Lot, View - Ocean