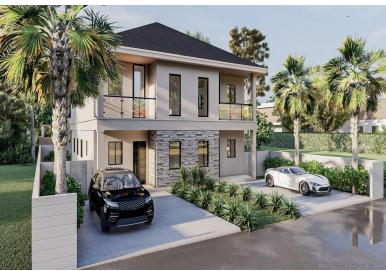

## ARINE ROAD, West Bay Street, New Providence/Paradise Isl

Discover unparalleled elegance in this brand-new, townhouse located in the gated community of West...

Discover unparalleled elegance in this brand-new, townhouse located in the gated community of West Winds. This luxurious 3-bed, 2.5-bath residence combines sophisticated style with superior craftsmanship, creating the perfect sanctuary for those seeking refined living in a prime location. Step inside to be greeted by a grand open floor plan featuring 12ft ceilings, tray ceiling details, and recessed lighting that bathes each room in a warm, inviting glow. The ground floor showcases marble-style porcelain tiles, while the second level is adorned with premium luxury vinyl plank flooring. Stunning 10ft entry doors and 8ft interior doors add to the sense of grandeur throughout. The kitchen boasts quartz waterfall edge countertops, a matching quartz slab backsplash, solid wood cabinetry, and to...read more on our website.