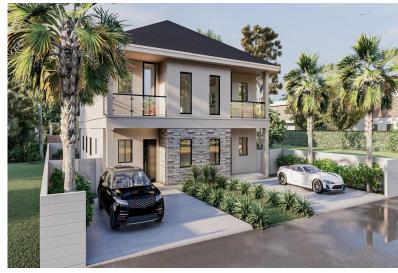

## ARINE ROAD, West Bay Street, New Providence/Paradise Isl

Discover unparalleled elegance in this brand-new, townhouse located in the gated community of West...

Discover unparalleled elegance in this brand-new, townhouse located in the gated community of West Winds. This luxurious 3-bed, 2.5-bath residence combines sophisticated style with superior craftsmanship, creating the perfect sanctuary for those seeking refined living in a prime location. Step inside to be greeted by a grand open floor plan featuring 12ft ceilings, tray ceiling details, and recessed lighting that bathes each room in a warm, inviting glow. The ground floor showcases marble-style porcelain tiles, while the second level is adorned with premium luxury vinyl plank flooring. Stunning 10ft entry doors and 8ft interior doors add to the sense of grandeur throughout. The kitchen boasts quartz waterfall edge countertops, a matching quartz slab backsplash, solid wood cabinetry, and to...read more on our website.