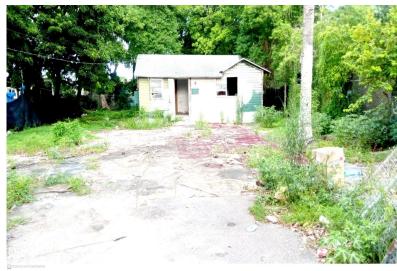

## DOLEO STREET, Englerston, New Providence/Paradise Isla

Lot 7 Block 43 is situated on the northern end of Podoleo Street in Englerston Subdivision. It is a...

Lot 7 Block 43 is situated on the northern end of Podoleo Street in Englerston Subdivision. It is a residential lot that is 5000 square feet and has all of the infrastructure in place to start building. There is a wooden structure that can be easily removed. Therefore, the property is being sold for land value only. The property is centrally located and easily accessible to major highways, grocery stores, restaurants, entertainment, churches, schools, and bus lines. This property is priced to sell and will not last long on the market. Set your viewing appointment and secure your lot today....read more on our website.