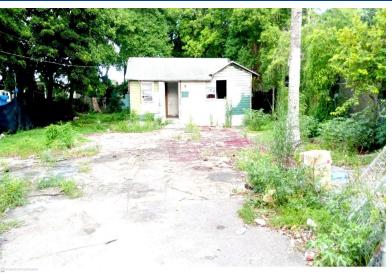

## DOLEO STREET, Englerston, New Providence/Paradise Isla

Lot 7 Block 43 is situated on the northern end of Podoleo Street in Englerston Subdivision. It is a...

Lot 7 Block 43 is situated on the northern end of Podoleo Street in Englerston Subdivision. It is a residential lot that is 5000 square feet and has all of the infrastructure in place to start building. There is a wooden structure that can be easily removed. Therefore, the property is being sold for land value only. The property is centrally located and easily accessible to major highways, grocery stores, restaurants, entertainment, churches, schools, and bus lines. This property is priced to sell and will not last long on the market. Set your viewing appointment and secure your lot today....read more on our website.