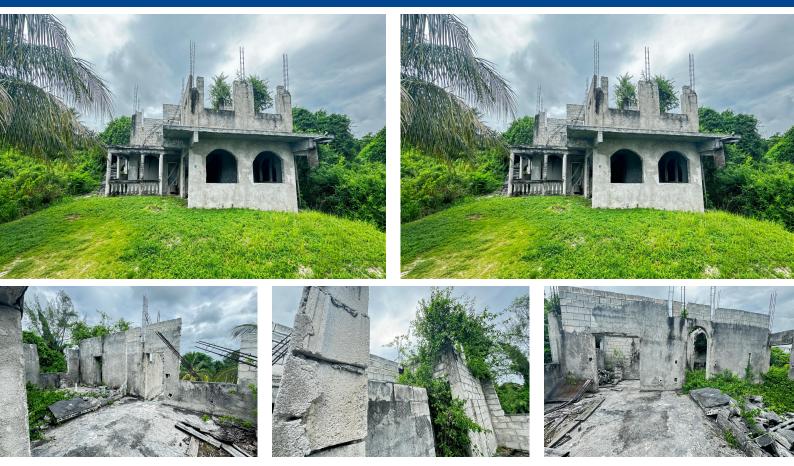

## Located the tight-knit community of Garden Hills is this 20 year old unfinished vision. At this age...

Located the tight-knit community of Garden Hills is this 20 year old unfinished vision. At this age many contractor may conclude that you would need to start your vision from scratch. With an elevated location you could possibly take advantage of views and benefit from a location that will never have flooding issues. This single family lot spans 60x100 (6,000) square feet. Build your dream here in this amazing Garden hills lot location....read more on our website.

Bedrooms: 0 Bathrooms: 0 Lot Size: 6000 GARDEN HILLS SUBDIVISION, Subdivision: Soldier Road Features: None

Soldier Road, New Providence/Paradise Island Phone: