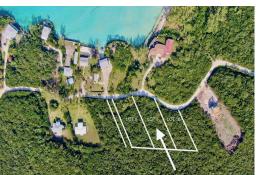

Bedrooms: 0
Bathrooms: 0
Lot Size: 23678
Subdivision: Savannah

Sound

Features: Family Oriented,

None, Quiet Area, Treed

Lot, View - Ocean

LOT 9, TEN BAY BEACH, Savannah Sound, Eleuthera Phone:

\$90.000 ID# M59331 View Online www.sarlesrealty.com