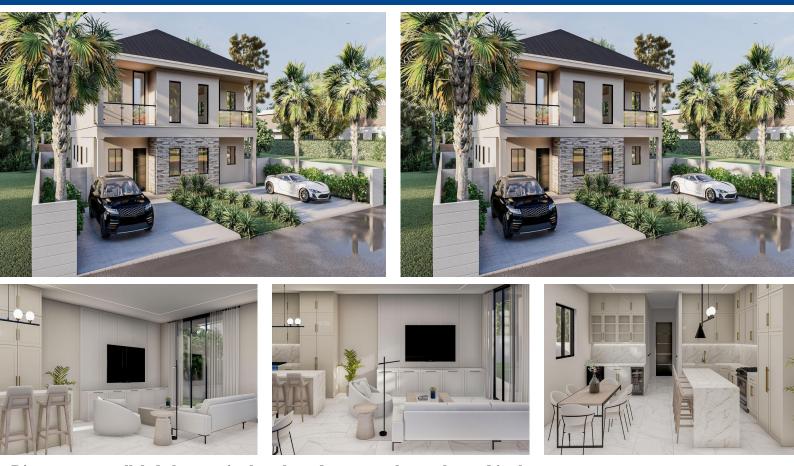

## Discover unparalleled elegance in these brand-new townhomes located in the exclusive gated...

Discover unparalleled elegance in these brand-new townhomes located in the exclusive gated community of West Winds – modern day Investment Dream. Each luxury 3-bedroom, 2.5-bathroom unit combines sophisticated style with superior craftsmanship, creating the perfect sanctuary for those seeking refined living in a prime location. Step inside to be greeted by a grand open floor plan featuring 12ft ceilings, tray ceiling details, and recessed lighting that bathes each room in a warm, inviting glow. The ground floor showcases marble-style porcelain tiles, while the second level is adorned with premium luxury vinyl plank flooring. The kitchen, boasts quartz waterfall edge countertops, a matching quartz slab backsplash, solid wood cabinetry, and top-of-the-line stainless steel appliances. Enjoy...read more on our website.