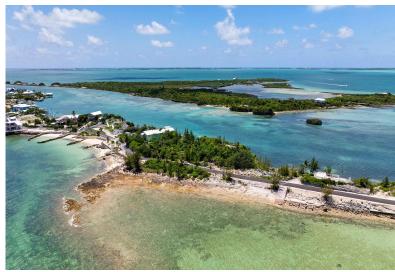

## EASTERN SHORES LOT 10, Marsh Harbour, Abaco

Imagine waking up to breathtaking views of the Sea of Abaco every morning from your own piece of...

Imagine waking up to breathtaking views of the Sea of Abaco every morning from your own piece of paradise. This stunning vacant lot on Eastern Shores in Marsh Harbour offers a unique opportunity to create your dream waterfront retreat. With its prime location, you'II enjoy panoramic vistas of crystal-clear waters right from your doorstep. Protected waterfront access by Sugarloaf Cay provides secure boat docking and swimming. Nestled just outside of town, this serene community combines the charm of small-town amenities with the tranquility of a quiet, residential environment. Newly paved roads ensure a smooth commute to this exclusive peninsula. Whether you envision a cozy seaside getaway or a grand waterfront estate, this lot provides the perfect canvas for your vision. Don't miss out ...read more on our website.

Bedrooms: 0 Bathrooms: 0 Lot Size: 19800 Subdivision: Marsh

Harbour

Features: Beach Front, Central location, Easy Access, Marina Nearby, None, Rocky Shore, View

- Ocean

EASTERN SHORES LOT 10, Marsh Harbour, Abaco Phone: