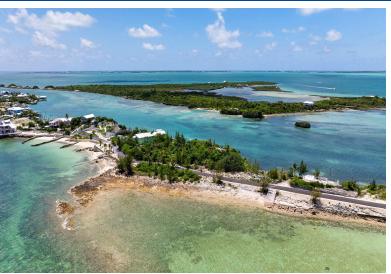

## EASTERN SHORES LOT 10, Marsh Harbour, Abaco

Imagine waking up to breathtaking views of the Sea of Abaco every morning from your own piece of...

Imagine waking up to breathtaking views of the Sea of Abaco every morning from your own piece of paradise. This stunning vacant lot on Eastern Shores in Marsh Harbour offers a unique opportunity to create your dream waterfront retreat. With its prime location, you'II enjoy panoramic vistas of crystal-clear waters right from your doorstep. Protected waterfront access by Sugarloaf Cay provides secure boat docking and swimming. Nestled just outside of town, this serene community combines the charm of small-town amenities with the tranquility of a quiet, residential environment. Newly paved roads ensure a smooth commute to this exclusive peninsula. Whether you envision a cozy seaside getaway or a grand waterfront estate, this lot provides the perfect canvas for your vision. Don't miss out ...read more on our website.

Bedrooms: 0 Bathrooms: 0 Lot Size: 19800 Subdivision: Marsh

Harbour

Features: Beach Front, Central location, Easy Access, Marina Nearby, None, Rocky Shore, View

- Ocean

EASTERN SHORES LOT 10, Marsh Harbour, Abaco Phone: