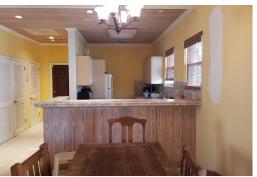

## MARKET STREET, Downtown, New Providence/Paradise Is

The Loft Unit is a residential rental apartment located in the heart of historic Downtown Nassau on...

The Loft Unit is a residential rental apartment located in the heart of historic Downtown Nassau on North Market Street. Fully furnished one bedroom apartment on the second floor. Complex has gated entry and security door. Spacious one bedroom apartment with kitchen, large closet, queen sized bed, large living area, central AC, and in unit washer/dryer. Perfect for anyone working in the downtown area....read more on our website.