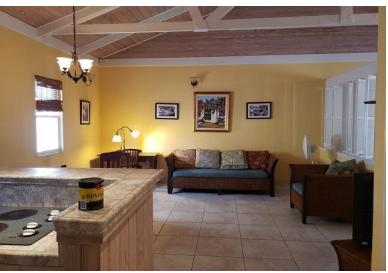

## MARKET STREET, Downtown, New Providence/Paradise Is

The Loft Unit is a residential rental apartment located in the heart of historic Downtown Nassau on...

The Loft Unit is a residential rental apartment located in the heart of historic Downtown Nassau on North Market Street. Fully furnished one bedroom apartment on the second floor. Complex has gated entry and security door. Spacious one bedroom apartment with kitchen, large closet, queen sized bed, large living area, central AC, and in unit washer/dryer. Perfect for anyone working in the downtown area....read more on our website.