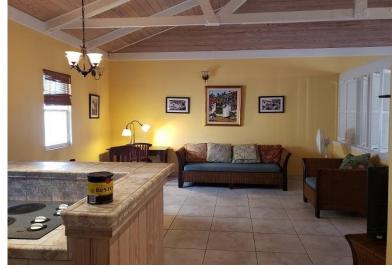

## MARKET STREET, Downtown, New Providence/Paradise Is

The Loft Unit is a residential rental apartment located in the heart of historic Downtown Nassau on...

The Loft Unit is a residential rental apartment located in the heart of historic Downtown Nassau on North Market Street. Fully furnished one bedroom apartment on the second floor. Complex has gated entry and security door. Spacious one bedroom apartment with kitchen, large closet, queen sized bed, large living area, central AC, and in unit washer/dryer. Perfect for anyone working in the downtown area....read more on our website.