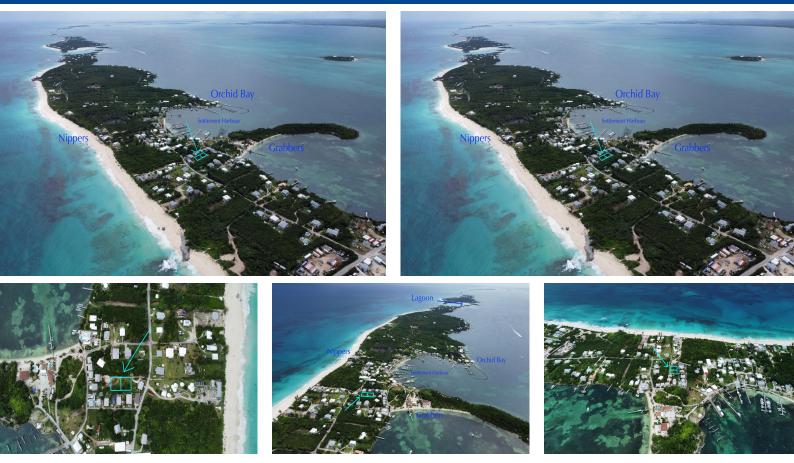

## SEA N DOUBLE, Guana Cay, Abaco

## Sea N Double, comprises two lots, offering ample opportunity for multiple structures. Located in...

Sea N Double, comprises two lots, offering ample opportunity for multiple structures. Located in the heart of the Settlement while nestled just off the beaten path which provides great privacy. This would make for a great location for both the short term and long term rental markets, as the lots are walking distance to the beach access and the island attractions....read more on our website.