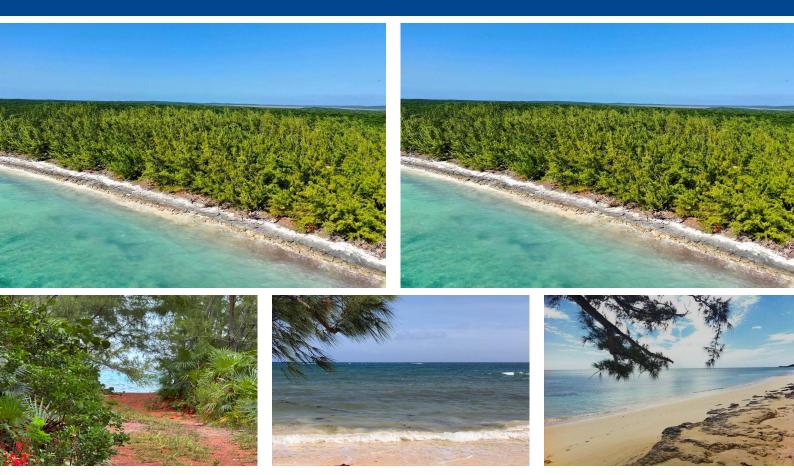

## Cat Island is one of the most beautiful and untouched islands in The Bahamas. With white sandy...

Cat Island is one of the most beautiful and untouched islands in The Bahamas. With white sandy beaches, pink sandy beaches and rocky shorelines the island has something for everyone. This 22,140 square foot lot with 90 feet of beachfront is in the Port Howe settlement and can be your island paradise away from the busy city life. Snorkeling and fishing is just outside your door. Utilities are available at the road boundary. Port Howe is a short drive (about 20 minutes) to the New Bight Airport. The Hawks Nest Club, marina and airstrip is also a short drive away. Food stores, a hardware store, schools and clinics are nearby. Cat Island has two airports, a private airstrip, domestic flights, international flights 4 times per week and a marina for easy access. All three parcels can be sold tog...read more on our website.

Bedrooms: 0 Bathrooms: 0 Lot Size: 22140 Subdivision: Port Howe Features: Beach Front, None, Rocky Shore

PORT HOWE BEACHFRONT LOT, Port Howe, Cat Island Phone: