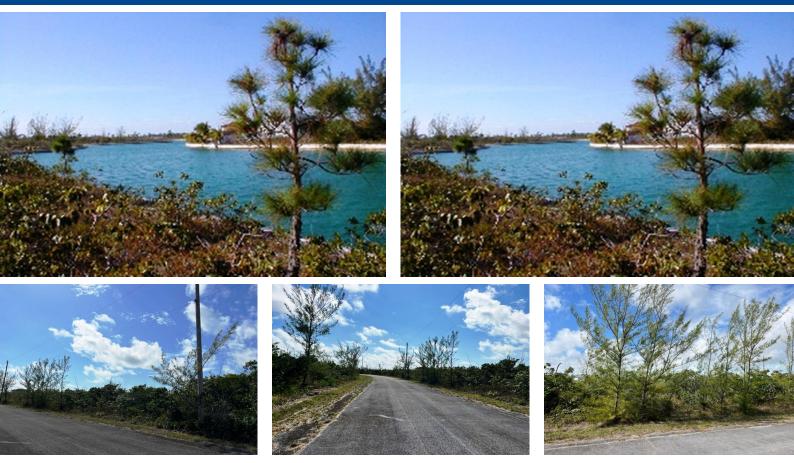

## NNON BAY CANAL FRONT, Lucaya, Grand Bahama/Free

## Located in Cannon Bay, this mid-sized multi-family lot sits near the head of the canal. Minutes...

Located in Cannon Bay, this mid-sized multi-family lot sits near the head of the canal. Minutes away from Barbary Beach, in a quiet location. This lot boasts 130' of canal frontage and over 26,000 square feet in size....read more on our website.

Bedrooms: 0 Bathrooms: 0 Lot Size: 26000 Subdivision: Lucaya Features: Canal Front, Family Oriented, None, Quiet Area, Road -Paved, Treed Lot