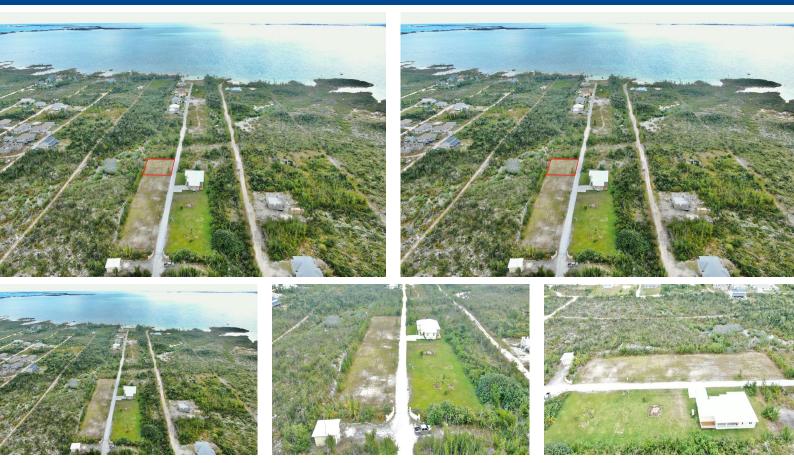

## MILTON K SWEETING DRIVE, Marsh Harbour, Abaco

In the quiet community of Sweetings Village is the small, gated neighborhood of Coconut Creek. The...

In the quiet community of Sweetings Village is the small, gated neighborhood of Coconut Creek. The development is a rare find in Marsh Harbour and one of only a few gated communities with beach access, power and water to lots and situated in the center of town. Lots 21 sits just a few lots from the keypad access gate and is ready for development for a young family, retirement home or income property. The 8,675 square foot lot is being sold alongside 3 other lots, sitting along the main road into Coconut Creek and can be all sold together....read more on our website.

Bedrooms: 0 Bathrooms: 0 Lot Size: 8675 Subdivision: Marsh Harbour Features: Level Lot, None, Private Setting, Quiet Area

MILTON K SWEETING DRIVE, Marsh Harbour, Abaco Phone: