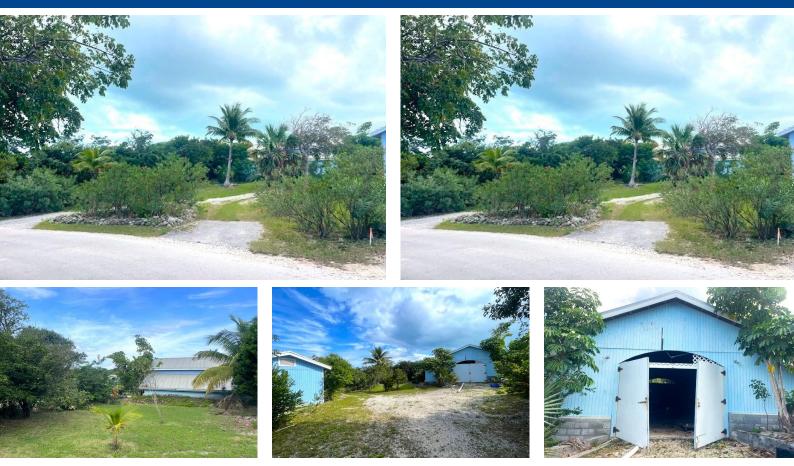

## One acre parcel with great elevation. Potential views of White Sound Harbour from hilltop building...

One acre parcel with great elevation. Potential views of White Sound Harbour from hilltop building site. Property has a large barn that can be converted into a unique living space. Property is sold with a slip on a common dock in White Sound. City water and power available....read more on our website.