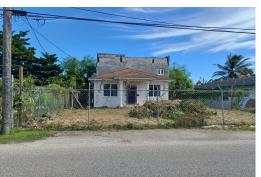

## GLERSTON HOME, Englerston, New Providence/Paradise Is

Englerston, Sophisticated 2-story home near Washington Street & Balfour Avenue. This 5-bed...

Englerston, Sophisticated 2-story home near Washington Street & Balfour Avenue. This 5-bed 3-bath home sits on a 5,000 square feet lot with 1,200 square feet of living space. It was carefully planned, and it was built to earn a tremendous amount of income. You can rent or live in this spectacular building. This property is zoned for commercial. It is near the Mall-At-Marathon, and it is next to churches, schools, restaurants, food stores and much more. This building is available for immediate occupancy. Call us today & make an offer....read more on our website.

Bedrooms: 5 Bathrooms: 3 Lot Size: 5000 Subdivision: Englerston Features: Adult Oriented. Cable, Central location, Easy Access, Family Oriented, Fuel to Lot, Fully Fenced, Impact Windows, Level Lot, Main Level Entry, Pets Allowed, Phone to Lot, Potential Recreation, Quiet Area, Recreation Nearby, Road - Paved, Seniors Oriented, Shopping Nearby

ENGLERSTON HOME, Englerston, New Providence/Paradise Island Phone:

\$295,000 ID# 55635 <u>View Online</u> www.sarlesrealty.com