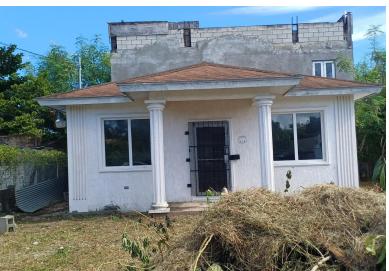

## GLERSTON HOME, Englerston, New Providence/Paradise Is

Englerston, Sophisticated 2-story home near Washington Street & Balfour Avenue. This 5-bed...

Englerston, Sophisticated 2-story home near Washington Street & Balfour Avenue. This 5-bed 3-bath home sits on a 5,000 square feet lot with 1,200 square feet of living space. It was carefully planned, and it was built to earn a tremendous amount of income. You can rent or live in this spectacular building. This property is zoned for commercial. It is near the Mall-At-Marathon, and it is next to churches, schools, restaurants, food stores and much more. This building is available for immediate occupancy. Call us today & make an offer....read more on our website.

Bedrooms: 5 Bathrooms: 3 Lot Size: 5000 Subdivision: Englerston Features: Adult Oriented. Cable, Central location, Easy Access, Family Oriented, Fuel to Lot, Fully Fenced, Impact Windows, Level Lot, Main Level Entry, Pets Allowed, Phone to Lot, Potential Recreation, Quiet Area, Recreation Nearby, Road - Paved, Seniors Oriented, Shopping Nearby

ENGLERSTON HOME, Englerston, New Providence/Paradise Island Phone:

\$295,000 ID# 55635 <u>View Online</u> www.sarlesrealty.com