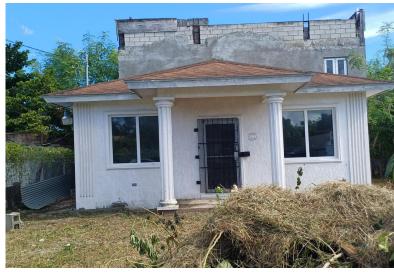

## GLERSTON HOME, Englerston, New Providence/Paradise Is

Englerston, Sophisticated 2-story home near Washington Street & Balfour Avenue. This 5-bed...

Englerston, Sophisticated 2-story home near Washington Street & Balfour Avenue. This 5-bed 3-bath home sits on a 5,000 square feet lot with 1,200 square feet of living space. It was carefully planned, and it was built to earn a tremendous amount of income. You can rent or live in this spectacular building. This property is zoned for commercial. It is near the Mall-At-Marathon, and it is next to churches, schools, restaurants, food stores and much more. This building is available for immediate occupancy. Call us today & make an offer....read more on our website.

Bedrooms: 5 Bathrooms: 3 Lot Size: 5000 Subdivision: Englerston Features: Adult Oriented. Cable, Central location, Easy Access, Family Oriented, Fuel to Lot, Fully Fenced, Impact Windows, Level Lot, Main Level Entry, Pets Allowed, Phone to Lot, Potential Recreation, Quiet Area, Recreation Nearby, Road - Paved, Seniors Oriented, Shopping Nearby

ENGLERSTON HOME, Englerston, New Providence/Paradise Island Phone:

\$295,000 ID# 55635 <u>View Online</u> www.sarlesrealty.com