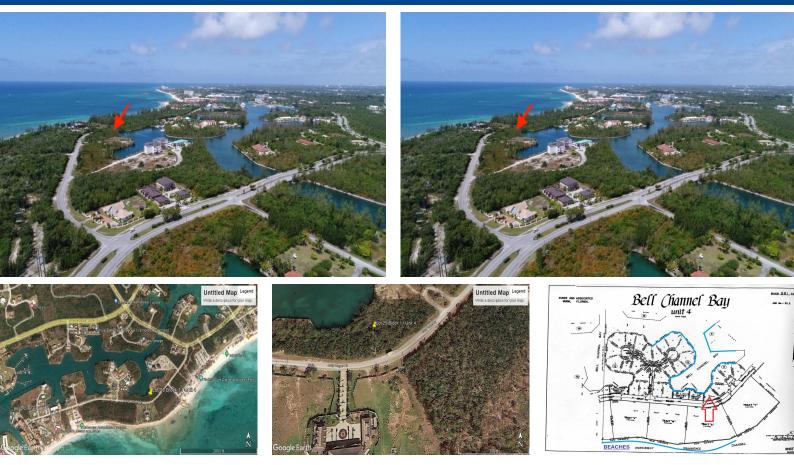

## Multi family-Hi Rise zoned lot in a very popular area where demand is always present and surrounded...

Multi family-Hi Rise zoned lot in a very popular area where demand is always present and surrounded by homes and other properties in the 6 and 7 figures. Possibilities are endless with this lot. Excellent opportunity for your dream canal front home or building an income producing property like apartments/cottages for the rental market....read more on our website.

Bedrooms: 0 Bathrooms: 0 Lot Size: 28000 25 JOLLY ROGER DRIVE, Bell Subdivision: Bell Channel Channel, Grand Bahama/Freeport Features: Canal Front, Phone: Golf Course Nearby, Marina Nearby, None, Recreation Nearby, Road - Paved

## **\$198.500 ID# M51357** <u>View Online</u> www.sarlesrealty.com