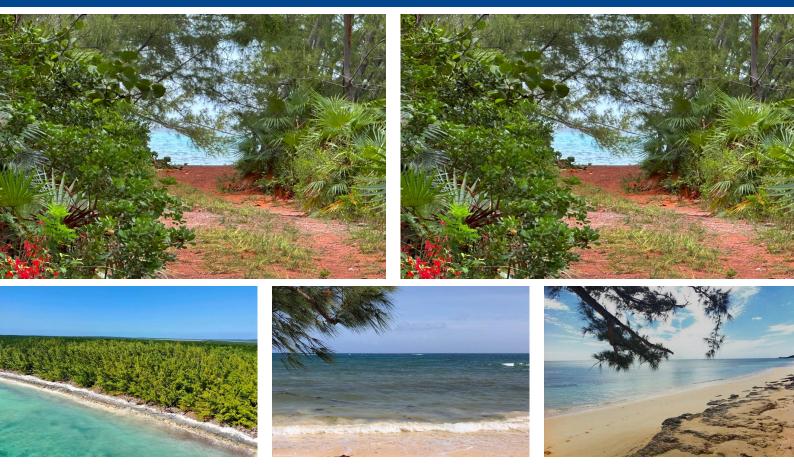

## Cat Island is renowned for its most famous attraction, Mount Alvernia, the highest point in The...

Cat Island is renowned for its most famous attraction, Mount Alvernia, the highest point in The Bahamas. Residents and visitors cherish the clean air, tranquil island breezes, healing pond, blue holes, scuba diving, fishing, sailing, mouthwatering island cuisine, and intriguing local history. This 83 ft beachfront lot is located in the quiet settlement of Port Howe on Cat Island, Bahamas. This is an excellent opportunity for someone who values living in tranquility surrounded by nature, with gorgeous ocean views and the cool summer breeze. Imagine waking up to the relaxing sound of ocean waves. Snorkeling and fishing just outside your door. Utilities are available at the road boundary. Port Howe is a short drive (about 20 minutes) to the New Bight Airport. The Hawks Nest Club, marina and a...read more on our website.