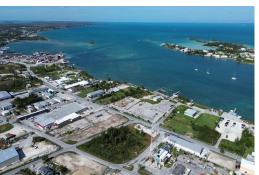

## MARSH HARBOUR LOTS 4-7, Marsh Harbour, Abaco

This exceptional .63-acre parcel of land in the heart of downtown Marsh Harbour presents a...

This exceptional .63-acre parcel of land in the heart of downtown Marsh Harbour presents a lucrative opportunity for savvy investors. Comprising Lots 4, 5, 6, and 7, this strategically located property is situated just one road back from the main thoroughfare Queen Elizabeth Drive and a mere two blocks away from the vibrant harbour. The bustling activity and rapid development in the area make it an ideal investment location. Seize the moment to be part of the dynamic transformation of Marsh Harbour. This is your chance to invest in a promising property that can provide both present and future returns....read more on our website.