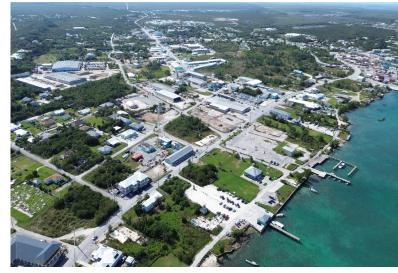

## MARSH HARBOUR LOTS 4-7, Marsh Harbour, Abaco

This exceptional .63-acre parcel of land in the heart of downtown Marsh Harbour presents a...

This exceptional .63-acre parcel of land in the heart of downtown Marsh Harbour presents a lucrative opportunity for savvy investors. Comprising Lots 4, 5, 6, and 7, this strategically located property is situated just one road back from the main thoroughfare Queen Elizabeth Drive and a mere two blocks away from the vibrant harbour. The bustling activity and rapid development in the area make it an ideal investment location. Seize the moment to be part of the dynamic transformation of Marsh Harbour. This is your chance to invest in a promising property that can provide both present and future returns....read more on our website.