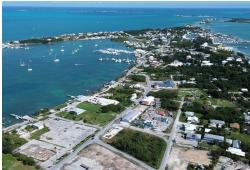

## MARSH HARBOUR LOTS 4-7, Marsh Harbour, Abaco

This exceptional .63-acre parcel of land in the heart of downtown Marsh Harbour presents a...

This exceptional .63-acre parcel of land in the heart of downtown Marsh Harbour presents a lucrative opportunity for savvy investors. Comprising Lots 4, 5, 6, and 7, this strategically located property is situated just one road back from the main thoroughfare Queen Elizabeth Drive and a mere two blocks away from the vibrant harbour. The bustling activity and rapid development in the area make it an ideal investment location. Seize the moment to be part of the dynamic transformation of Marsh Harbour. This is your chance to invest in a promising property that can provide both present and future returns....read more on our website.