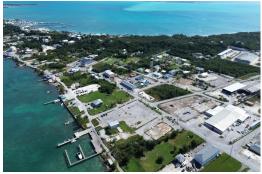

## MARSH HARBOUR LOTS 4-7, Marsh Harbour, Abaco

This exceptional .63-acre parcel of land in the heart of downtown Marsh Harbour presents a...

This exceptional .63-acre parcel of land in the heart of downtown Marsh Harbour presents a lucrative opportunity for savvy investors. Comprising Lots 4, 5, 6, and 7, this strategically located property is situated just one road back from the main thoroughfare Queen Elizabeth Drive and a mere two blocks away from the vibrant harbour. The bustling activity and rapid development in the area make it an ideal investment location. Seize the moment to be part of the dynamic transformation of Marsh Harbour. This is your chance to invest in a promising property that can provide both present and future returns....read more on our website.