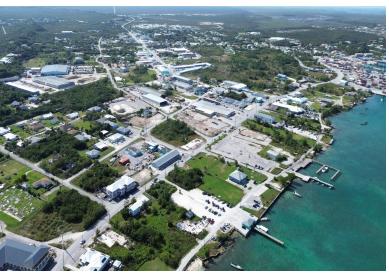

## MARSH HARBOUR LOTS 4-7, Marsh Harbour, Abaco

This exceptional .63-acre parcel of land in the heart of downtown Marsh Harbour presents a...

This exceptional .63-acre parcel of land in the heart of downtown Marsh Harbour presents a lucrative opportunity for savvy investors. Comprising Lots 4, 5, 6, and 7, this strategically located property is situated just one road back from the main thoroughfare Queen Elizabeth Drive and a mere two blocks away from the vibrant harbour. The bustling activity and rapid development in the area make it an ideal investment location. Seize the moment to be part of the dynamic transformation of Marsh Harbour. This is your chance to invest in a promising property that can provide both present and future returns....read more on our website.